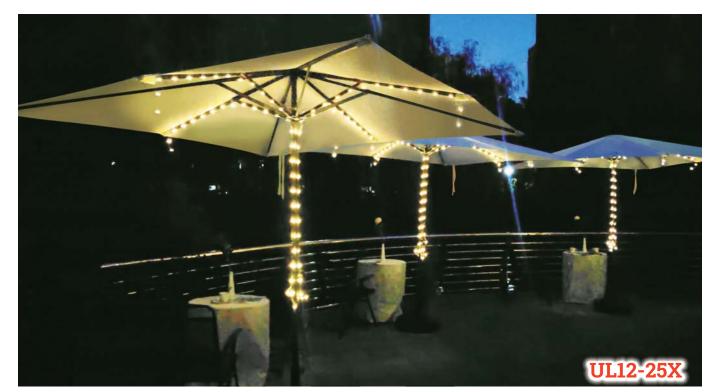

**10** 

**UL12-2X3** Rectangular 10' x 6.5' (3 x 2m)

**UL12-25X** Square 8' x 8' (2.5x 2.5m)

**UL12-27X** Square 9' x 9' (2.7x 2.7m)

**UL12-27** Hexagonal 9' (2.7m)

**UL12-30** Hexagonal 10' (3m)

**U13-27** Hexagonal 9' (2.7m) **U13-30** Hexagonal 10' (3m)