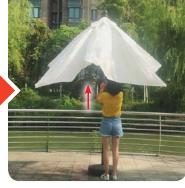

# **Self-Opening Mechanism**

Effortlessly open the umbrella with a simple pull, saving time and effort.

**U11-2X3** Rectangular 10' x 6.5' (3 x 2m)

**U11-25X** Square 8' x 8' (2.5x 2.5m)

**U11-27X** Square 9' x 9' (2.7x 2.7m)