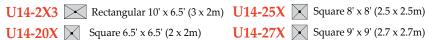

U14-20X Square 6.5' x 6.5' (2 x 2m)
U14-25X Square 8' x 8' (2.5 x 2.5m) **U14-27X** Square 9' x 9' (2.7 x 2.7m)

**U14-25** Hexagonal 8' (2.5m) **U14-27** Hexagonal 9' (2.7m) U14-30 Hexagonal 10' (3m)

- Self Opening System
- Free Sitting
- One Step Open & Close In One Second
- Spin Features
- Fiberglass
- Solar LED lights
- Waterproof
- UV Protection 50+
- Durable & Strength Frame
- Easy To Assemble

# Solar LED Lights Umbrella

**U14-2X3** Rectangular 10' x 6.5' (3 x 2m) U14-20X Square 6.5' x 6.5' (2 x 2m)
U14-25X Square 8' x 8' (2.5 x 2.5m) **U14-27X** Square 9' x 9' (2.7 x 2.7m)

**U14-25** Hexagonal 8' (2.5m) **U14-27** Hexagonal 9' (2.7m) U14-30 Hexagonal 10' (3m)