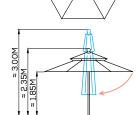

**10** 

**UL12-2X3** Rectangular 10' x 6.5' (3 x 2m)

**UL12-25X** Square 8' x 8' (2.5x 2.5m)

**UL12-27X** Square 9' x 9' (2.7x 2.7m)

**UL12-27** Hexagonal 9' (2.7m)

**UL12-30** Hexagonal 10' (3m)

**U13-27** Hexagonal 9' (2.7m) **U13-30** Hexagonal 10' (3m)