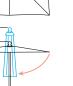

# Comparison

When the umbrella closes, the telescopic pole goes up, this helps the umbrella frame canopy stay in the high position by the post.

The big advantage-seating and tables no need to be removed, and people could still enjoy sitting around the table.