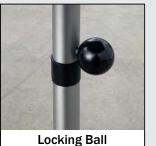

# Comparison

When the umbrella closes, the telescopic pole goes up, this helps the umbrella frame canopy stay in the high position by the post.

The big advantage-seating and tables no need to be removed, and people could still enjoy sitting around the table.