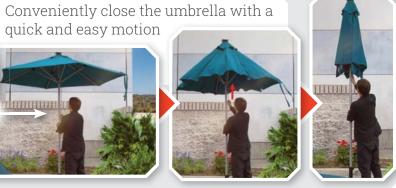

# **Self-Opening Mechanism**

Effortlessly open the umbrella with a simple pull, saving time and effort.

**U11-2X3** Rectangular 10' x 6.5' (3 x 2m)

**U11-25X** Square 8' x 8' (2.5x 2.5m)

**U11-27X** Square 9' x 9' (2.7x 2.7m)