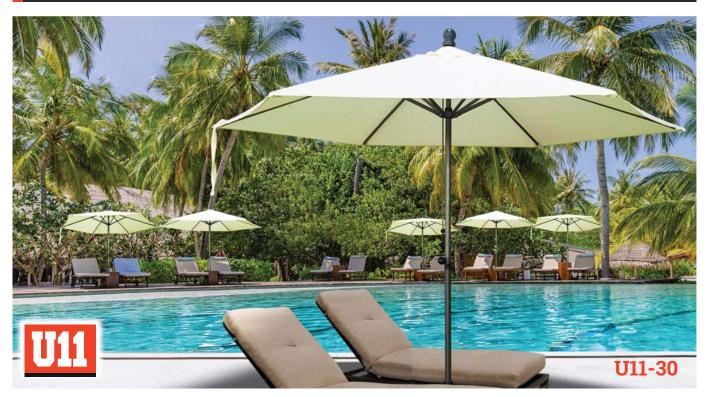

## Special Features

**U11-27** Hexagonal 9' (2.7m) **U11-30** Hexagonal 10' (3m)

Ø3.0M =7.0M² ≈7.5KG ≈8.5KG №55KM/H **4**25KG

**Free Sitting** 