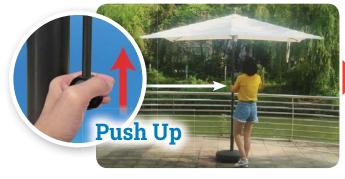

# **Self-Opening Mechanism**

Effortlessly open the umbrella with a simple pull, saving time and effort.

**U11-2X3** Rectangular 10' x 6.5' (3 x 2m)

**U11-25X** Square 8' x 8' (2.5x 2.5m)

**U11-27X** Square 9' x 9' (2.7x 2.7m)