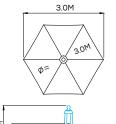

## Special Features

**U11-27** Hexagonal 9' (2.7m) **U11-30** Hexagonal 10' (3m)

Ø3.0M =7.0M² ≈7.5KG ≈8.5KG №55KM/H **4**25KG

**Free Sitting** 