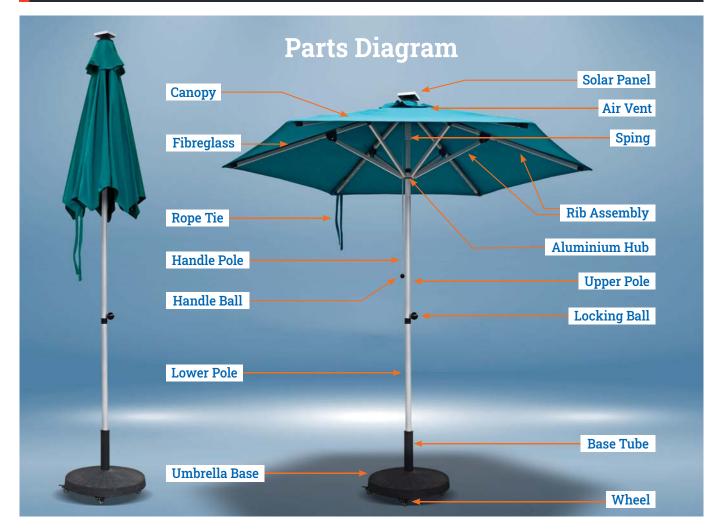

U14-20X Square 6.5' x 6.5' (2 x 2m)
U14-25X Square 8' x 8' (2.5 x 2.5m) **U14-27X** Square 9' x 9' (2.7 x 2.7m)

**U14-25** Hexagonal 8' (2.5m) **U14-27** Hexagonal 9' (2.7m) U14-30 Hexagonal 10' (3m)

- Self Opening System
- Free Sitting
- One Step Open & Close In One Second
- Spin Features
- Fiberglass
- Solar LED lights
- Waterproof
- UV Protection 50+
- Durable & Strength Frame
- Easy To Assemble

**U14-25** Hexagonal 8' (2.5m)

**U14-27** Hexagonal 9' (2.7m) **U14-30** Hexagonal 10' (3m)

**Fiberglass** 

Ensures durability, prevents rib breakage, and provides reliable wind resistance for long-lasting protection

**U14-25** Hexagonal 8' (2.5m) **U14-27** Hexagonal 9' (2.7m) **U14-30** Hexagonal 10' (3m)

6

Improves

and damage in

**U14-27X** Square 9' x 9' (2.7 x 2.7m)

The Umbrella is tailor-made for outdoor settings. It offers superior protection against strong winds while ensuring a comfortable experience, making it an ideal choice for outdoor environments.

# Solar LED Lights Umbrella

**U14-2X3** Rectangular 10' x 6.5' (3 x 2m) U14-20X Square 6.5' x 6.5' (2 x 2m)
U14-25X Square 8' x 8' (2.5 x 2.5m) **U14-27X** Square 9' x 9' (2.7 x 2.7m)

**U14-25** Hexagonal 8' (2.5m) **U14-27** Hexagonal 9' (2.7m) U14-30 Hexagonal 10' (3m)