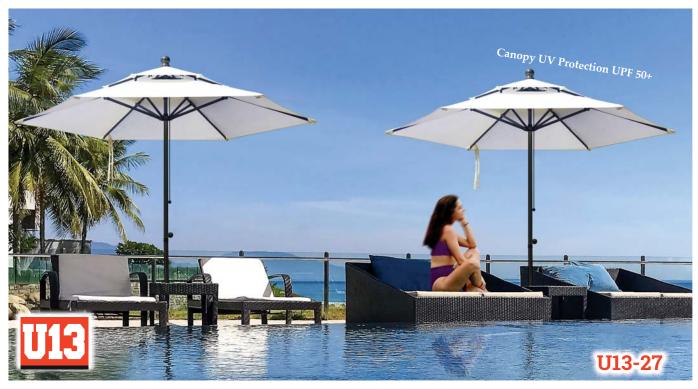

**10** 

**UL12-2X3** Rectangular 10' x 6.5' (3 x 2m)

**UL12-25X** Square 8' x 8' (2.5x 2.5m)

**UL12-27X** Square 9' x 9' (2.7x 2.7m)

**UL12-27** Hexagonal 9' (2.7m)

**UL12-30** Hexagonal 10' (3m)

**U13-27** Hexagonal 9' (2.7m) **U13-30** Hexagonal 10' (3m)