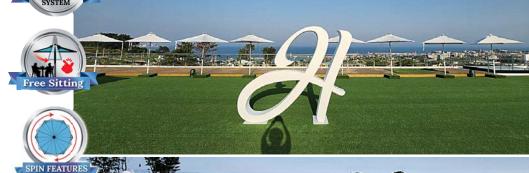

U14-20X Square 6.5' x 6.5' (2 x 2m)
U14-25X Square 8' x 8' (2.5 x 2.5m) **U14-27X** Square 9' x 9' (2.7 x 2.7m)

**U14-25** Hexagonal 8' (2.5m) **U14-27** Hexagonal 9' (2.7m) U14-30 Hexagonal 10' (3m)

- Self Opening System
- Free Sitting
- One Step Open & Close In One Second
- Spin Features
- Fiberglass
- Solar LED lights
- Waterproof
- UV Protection 50+
- Durable & Strength Frame
- Easy To Assemble

# Solar LED Lights Umbrella

**U14-2X3** Rectangular 10' x 6.5' (3 x 2m) U14-20X Square 6.5' x 6.5' (2 x 2m)
U14-25X Square 8' x 8' (2.5 x 2.5m) **U14-27X** Square 9' x 9' (2.7 x 2.7m)

**U14-25** Hexagonal 8' (2.5m) **U14-27** Hexagonal 9' (2.7m) U14-30 Hexagonal 10' (3m)