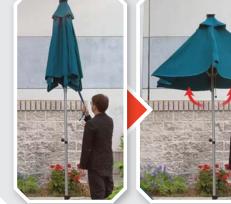

# **Self-Opening Mechanism**

Effortlessly open the umbrella with a simple pull, saving time and effort.

**U11-2X3** Rectangular 10' x 6.5' (3 x 2m)

**U11-25X** Square 8' x 8' (2.5x 2.5m)

**U11-27X** Square 9' x 9' (2.7x 2.7m)