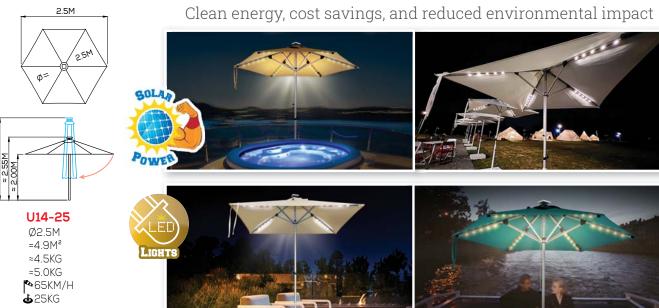

## Special Features

U14-20X □2.0 x 2.0M =4.0M² ≈4.5KG ≈5KG **№**65KM/H **₺**25KG