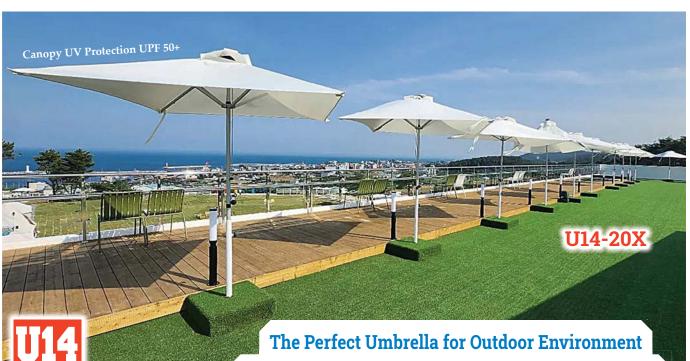

U14-20X Square 6.5' x 6.5' (2 x 2m)
U14-25X Square 8' x 8' (2.5 x 2.5m) **U14-27X** Square 9' x 9' (2.7 x 2.7m)

**U14-25** Hexagonal 8' (2.5m) **U14-27** Hexagonal 9' (2.7m) U14-30 Hexagonal 10' (3m)

- Self Opening System
- Free Sitting
- One Step Open & Close In One Second
- Spin Features
- Fiberglass
- Solar LED lights
- Waterproof
- UV Protection 50+
- Durable & Strength Frame
- Easy To Assemble

**U14-25** Hexagonal 8' (2.5m) **U14-27** Hexagonal 9' (2.7m) **U14-30** Hexagonal 10' (3m)

6

Improves

and damage in

**U14-27X** Square 9' x 9' (2.7 x 2.7m)

The Umbrella is tailor-made for outdoor settings. It offers superior protection against strong winds while ensuring a comfortable experience, making it an ideal choice for outdoor environments.