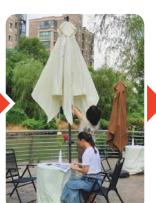

# Comparison

When the umbrella closes, the telescopic pole goes up, this helps the umbrella frame canopy stay in the high position by the post.

The big advantage-seating and tables no need to be removed, and people could still enjoy sitting around the table.