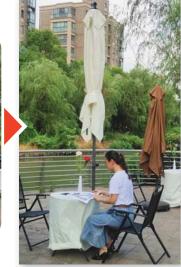

# Comparison

When the umbrella closes, the telescopic pole goes up, this helps the umbrella frame canopy stay in the high position by the post.

The big advantage-seating and tables no need to be removed, and people could still enjoy sitting around the table.