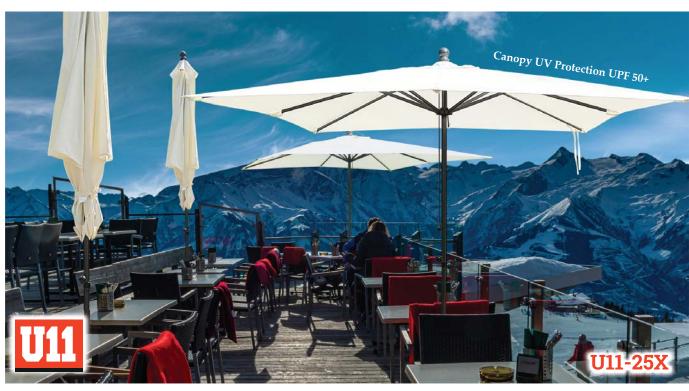

**U14-25** Hexagonal 8' (2.5m) **U14-27** Hexagonal 9' (2.7m) **U14-30** Hexagonal 10' (3m)

6

Improves

and damage in

**U14-27X** Square 9' x 9' (2.7 x 2.7m)

The Umbrella is tailor-made for outdoor settings. It offers superior protection against strong winds while ensuring a comfortable experience, making it an ideal choice for outdoor environments.