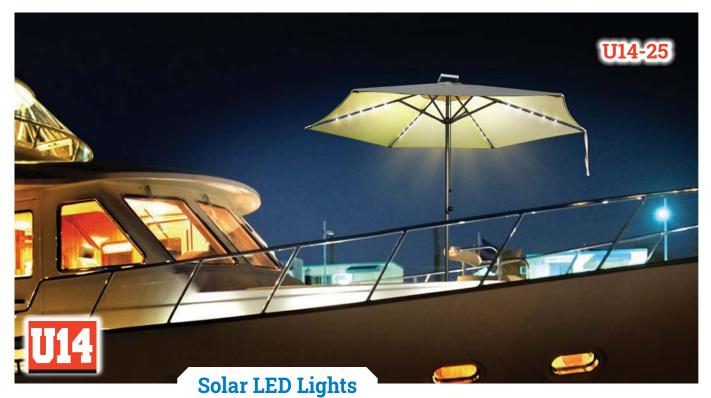

# Solar LED Lights Umbrella

**U14-2X3** Rectangular 10' x 6.5' (3 x 2m) U14-20X Square 6.5' x 6.5' (2 x 2m)
U14-25X Square 8' x 8' (2.5 x 2.5m) **U14-27X** Square 9' x 9' (2.7 x 2.7m)

**U14-25** Hexagonal 8' (2.5m) **U14-27** Hexagonal 9' (2.7m) U14-30 Hexagonal 10' (3m)

U14-20X Square 6.5' x 6.5' (2 x 2m)
U14-25X Square 8' x 8' (2.5 x 2.5m) **U14-27X** Square 9' x 9' (2.7 x 2.7m)

**U14-25** Hexagonal 8' (2.5m) **U14-27** Hexagonal 9' (2.7m) U14-30 Hexagonal 10' (3m)

- Self Opening System
- Free Sitting
- One Step Open & Close In One Second
- Spin Features
- Fiberglass
- Solar LED lights
- Waterproof
- UV Protection 50+
- Durable & Strength Frame
- Easy To Assemble