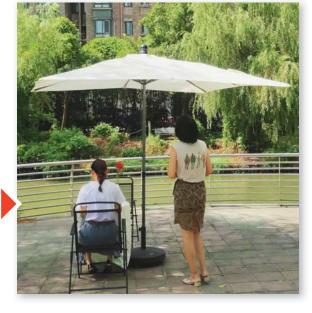

# Comparison

When the umbrella closes, the telescopic pole goes up, this helps the umbrella frame canopy stay in the high position by the post.

The big advantage-seating and tables no need to be removed, and people could still enjoy sitting around the table.