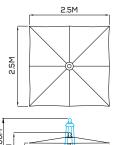

## Special Features

U14-20X □2.0 x 2.0M =4.0M² ≈4.5KG ≈5KG **№**65KM/H **₺**25KG