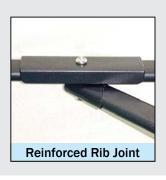

**U14-25** Hexagonal 8' (2.5m)

**U14-27** Hexagonal 9' (2.7m) **U14-30** Hexagonal 10' (3m)

**Fiberglass** 

Ensures durability, prevents rib breakage, and provides reliable wind resistance for long-lasting protection