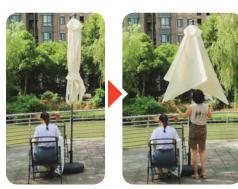

# **Self-Opening Mechanism**

Effortlessly open the umbrella with a simple pull, saving time and effort.

**U11-2X3** Rectangular 10' x 6.5' (3 x 2m)

**U11-25X** Square 8' x 8' (2.5x 2.5m)

**U11-27X** Square 9' x 9' (2.7x 2.7m)

U11-25X □2.5 x 2.5M =6.25M² ≈9KG ≈10KG **№**55KM/H **&**25KG

**Self Opening System** 

**Self Opening System** 