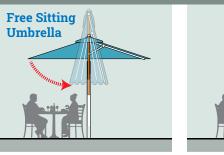

## Special Features

**U11-27** Hexagonal 9' (2.7m) **U11-30** Hexagonal 10' (3m)

Ø3.0M =7.0M² ≈7.5KG ≈8.5KG №55KM/H **4**25KG

**Free Sitting** 

# Comparison

When the umbrella closes, the telescopic pole goes up, this helps the umbrella frame canopy stay in the high position by the post.

The big advantage-seating and tables no need to be removed, and people could still enjoy sitting around the table.