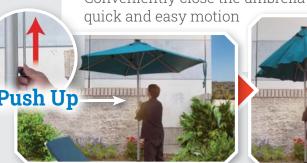

# **Self-Opening Mechanism**

Effortlessly open the umbrella with a simple pull, saving time and effort.

**U11-2X3** Rectangular 10' x 6.5' (3 x 2m)

**U11-25X** Square 8' x 8' (2.5x 2.5m)

**U11-27X** Square 9' x 9' (2.7x 2.7m)