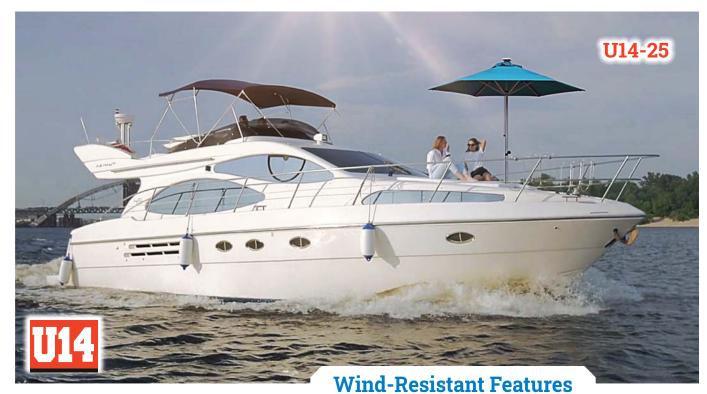

**U14-25** Hexagonal 8' (2.5m)

**U14-27** Hexagonal 9' (2.7m) **U14-30** Hexagonal 10' (3m)

**Fiberglass** 

Ensures durability, prevents rib breakage, and provides reliable wind resistance for long-lasting protection

**U14-25** Hexagonal 8' (2.5m) **U14-27** Hexagonal 9' (2.7m) **U14-30** Hexagonal 10' (3m)

6

Improves

and damage in

**U14-27X** Square 9' x 9' (2.7 x 2.7m)

The Umbrella is tailor-made for outdoor settings. It offers superior protection against strong winds while ensuring a comfortable experience, making it an ideal choice for outdoor environments.