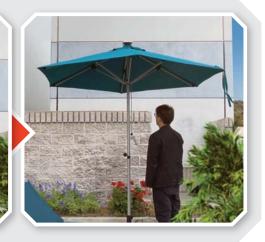

**U14-25** Hexagonal 8' (2.5m) **U14-27** Hexagonal 9' (2.7m) **U14-30** Hexagonal 10' (3m)

6

Improves

and damage in

**U14-27X** Square 9' x 9' (2.7 x 2.7m)

The Umbrella is tailor-made for outdoor settings. It offers superior protection against strong winds while ensuring a comfortable experience, making it an ideal choice for outdoor environments.