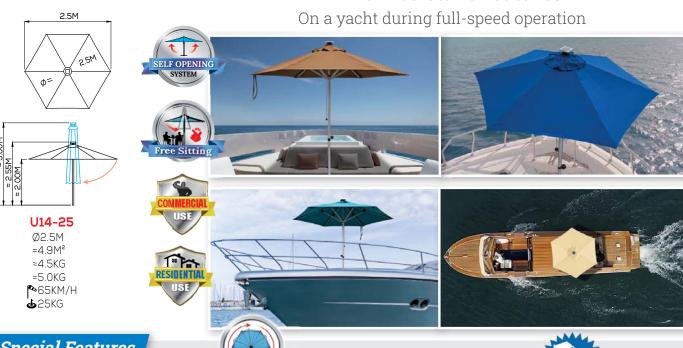

# **Design Excellence** 2013 Winner

**Shade Products** Solar Lighting Cantilever Umbrella

U14-20X Square 6.5' x 6.5' (2 x 2m)
U14-25X Square 8' x 8' (2.5 x 2.5m) **U14-27X** Square 9' x 9' (2.7 x 2.7m)

**U14-25** Hexagonal 8' (2.5m) **U14-27** Hexagonal 9' (2.7m) U14-30 Hexagonal 10' (3m)

- Self Opening System
- Free Sitting
- One Step Open & Close In One Second
- Spin Features
- Fiberglass
- Solar LED lights
- Waterproof
- UV Protection 50+
- Durable & Strength Frame
- Easy To Assemble

**U14-25** Hexagonal 8' (2.5m) **U14-27** Hexagonal 9' (2.7m) **U14-30** Hexagonal 10' (3m)

6

Improves

and damage in

**U14-27X** Square 9' x 9' (2.7 x 2.7m)

The Umbrella is tailor-made for outdoor settings. It offers superior protection against strong winds while ensuring a comfortable experience, making it an ideal choice for outdoor environments.