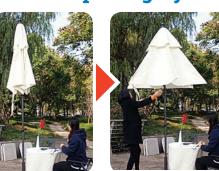

# Comparison

When the umbrella closes, the telescopic pole goes up, this helps the umbrella frame canopy stay in the high position by the post.

The big advantage-seating and tables no need to be removed, and people could still enjoy sitting around the table.