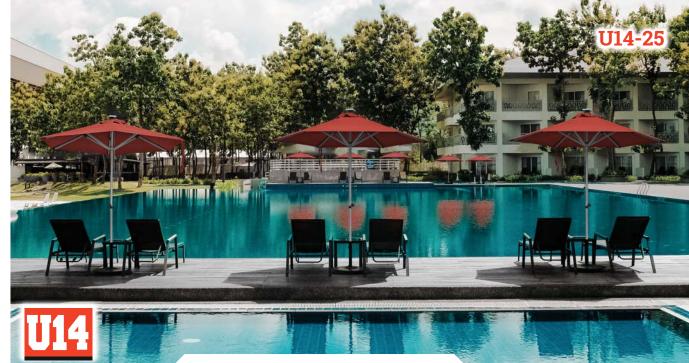

U14-20X Square 6.5' x 6.5' (2 x 2m)
U14-25X Square 8' x 8' (2.5 x 2.5m) **U14-27X** Square 9' x 9' (2.7 x 2.7m)

**U14-25** Hexagonal 8' (2.5m) **U14-27** Hexagonal 9' (2.7m) U14-30 Hexagonal 10' (3m)

- Self Opening System
- Free Sitting
- One Step Open & Close In One Second
- Spin Features
- Fiberglass
- Solar LED lights
- Waterproof
- UV Protection 50+
- Durable & Strength Frame
- Easy To Assemble