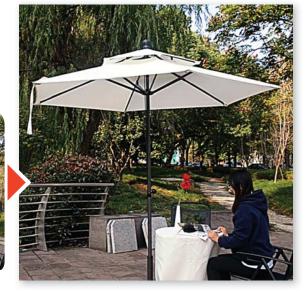

# Comparison

When the umbrella closes, the telescopic pole goes up, this helps the umbrella frame canopy stay in the high position by the post.

The big advantage-seating and tables no need to be removed, and people could still enjoy sitting around the table.