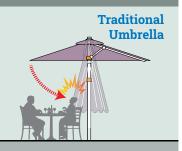

# Comparison

When the umbrella closes, the telescopic pole goes up, this helps the umbrella frame canopy stay in the high position by the post.

The big advantage-seating and tables no need to be removed, and people could still enjoy sitting around the table.