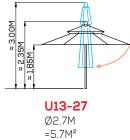

**10** 

**UL12-2X3** Rectangular 10' x 6.5' (3 x 2m)

**UL12-25X** Square 8' x 8' (2.5x 2.5m)

**UL12-27X** Square 9' x 9' (2.7x 2.7m)

**UL12-27** Hexagonal 9' (2.7m)

**UL12-30** Hexagonal 10' (3m)

**U13-27** Hexagonal 9' (2.7m) **U13-30** Hexagonal 10' (3m)