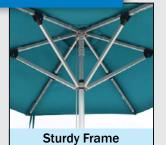

**U14-25** Hexagonal 8' (2.5m)

**U14-27** Hexagonal 9' (2.7m) **U14-30** Hexagonal 10' (3m)

**Fiberglass** 

Ensures durability, prevents rib breakage, and provides reliable wind resistance for long-lasting protection