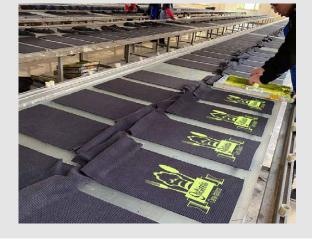

### SCREEN PRINTING:

Screen printing is a common method for adding logos and designs to outdoor umbrellas. It involves using a stencil and ink to transfer the design onto the fabric. This method is cost-effective and can produce high-quality results.