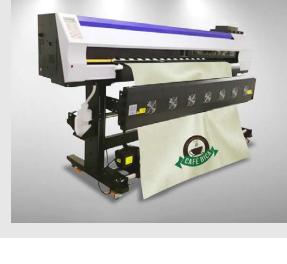

#### DIGITAL PRINTING: Digital printing uses specialized printers to directly apply the logo or $% \left\{ 1,2,\ldots ,n\right\}$

design to the umbrella fabric. It allows for full-color and detailed prints, making it a great option for complex logos.