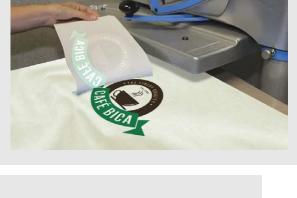

#### Heat transfer involves printing the logo on a special transfer paper and then using heat to transfer the design onto the umbrella fabric. This method can work well for both small and large quantities.

HEAT TRANSFER PRINTING: