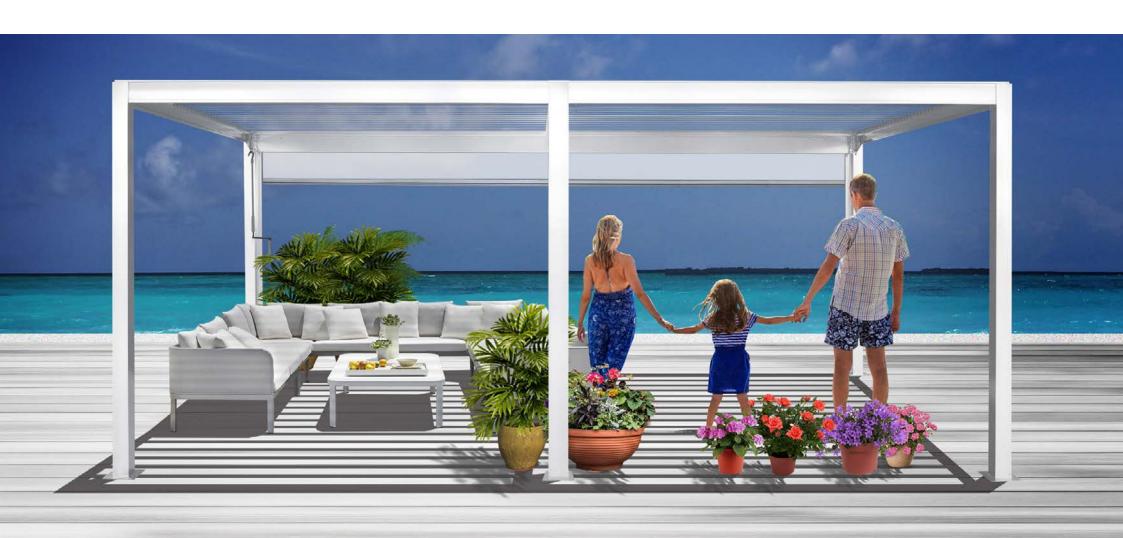

#### 4. Dual-Row Independently Adjustable Louvered Roof Design:

Allowing each row of louvered roof to be individually adjusted to meet your specific shading needs.