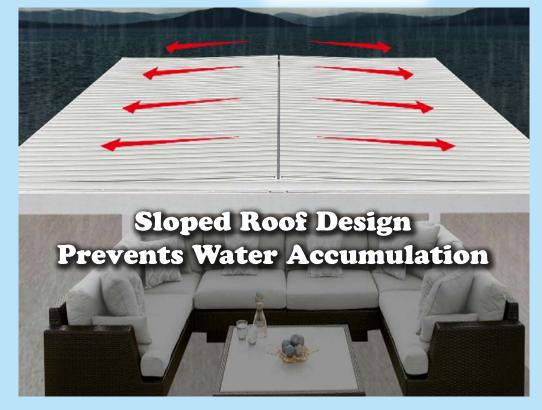

#### 2. Tilted Louvered Roof Design:

Prevent Water Accumulation, ensuring that water naturally flows to the sides, preventing central water pooling and leakage. It's important to note that most louvered pergolas on the market use a common horizontal louvered design, which can lead to central water pooling and reduced effectiveness.