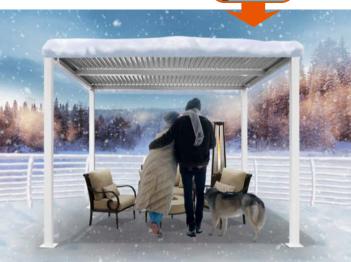

#### 6. High-Strength Full Aluminum Alloy Material:

Ensures durability and the ability to withstand various weather conditions, including wind, water, and snow. The 10-year warranty provides peace of mind for customers.