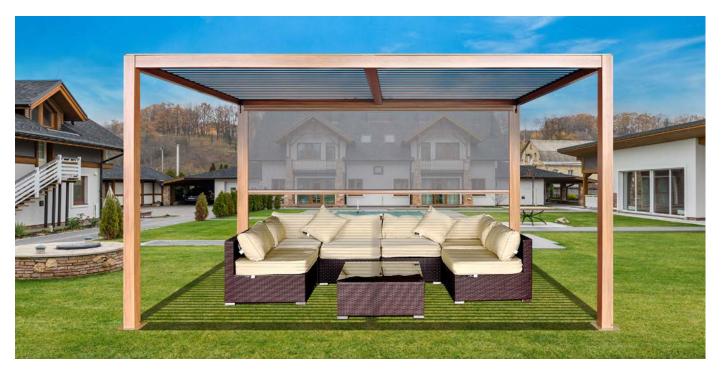

## Why SUNRISE ROMA Louvered Pergola is the Best Choice for You

When purchasing a louvered pergola, several key factors should be considered, and here's why SUNRISE ROMA louvered pergola becomes the top choice :

### 1. Plug-and-Play Design:

Many components are pre-installed at the factory, eliminating the need for professional tools and installation.

#### 2. Tilted Louvered Roof Design:

Prevent Water Accumulation, ensuring that water naturally flows to the sides, preventing central water pooling and leakage. It's important to note that most louvered pergolas on the market use a common horizontal louvered design, which can lead to central water pooling and reduced effectiveness.

#### 4. Dual-Row Independently Adjustable Louvered Roof Design:

Allowing each row of louvered roof to be individually adjusted to meet your specific shading needs.