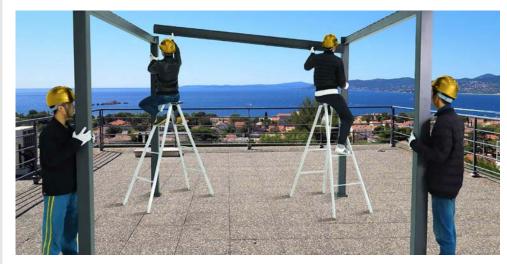

### 1. Plug-and-Play Design:

Many components are pre-installed at the factory, eliminating the need for professional tools and installation.

# **OTHERS**

Two ordinary household members can easily, quickly, and safely install it within two hours, avoiding expensive professional installation.

Complete installation within 2 hours

In contrast, other louvered pergolas, due to their complex structure, may require professional installers, incurring up to approximately \$1,000 per person per day for professional installation.