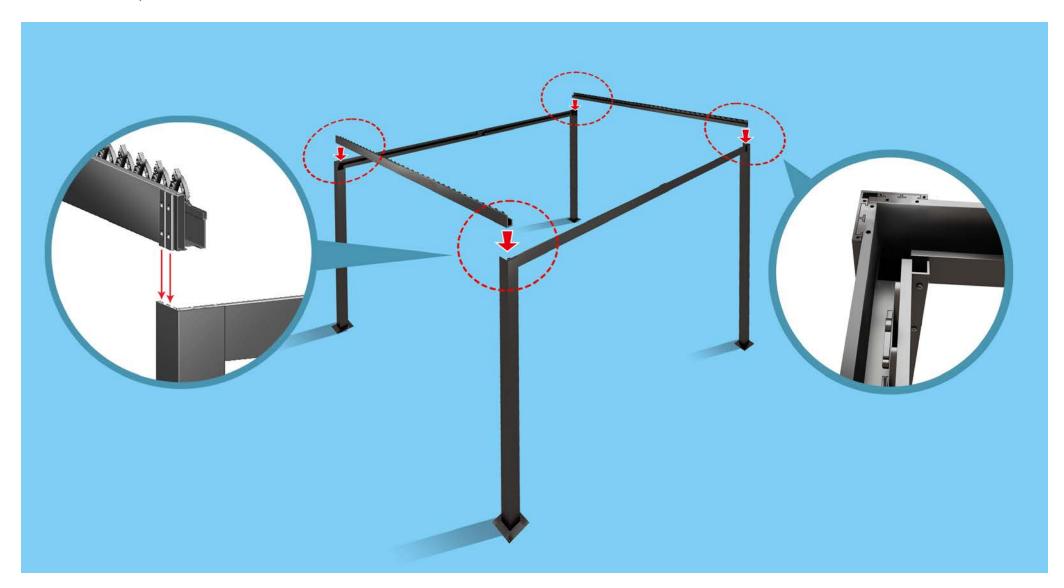

### 1. Plug-and-Play Design:

Many components are pre-installed at the factory, eliminating the need for professional tools and installation.

#### 1. Plug-and-Play Design:

# **OTHERS**

Two ordinary household members can easily, quickly, and safely install it within two hours, avoiding expensive professional installation.

Complete installation within 2 hours

In contrast, other louvered pergolas, due to their complex structure, may require professional installers, incurring up to approximately \$1,000 per person per day for professional installation.