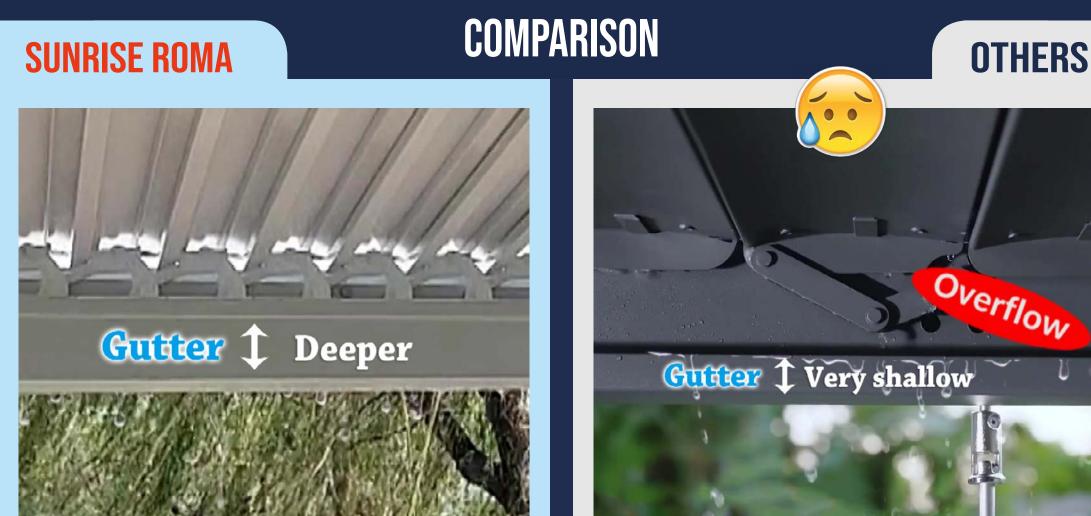

#### 3. Deep Drainage System:

Ensures excellent waterproof performance through efficient drainage along all four edges of the roof, ensuring rapid water runoff. This addresses common issues with other louvered pergolas, such as inadequate drainage systems or shallow gutter systems causing water overflow.