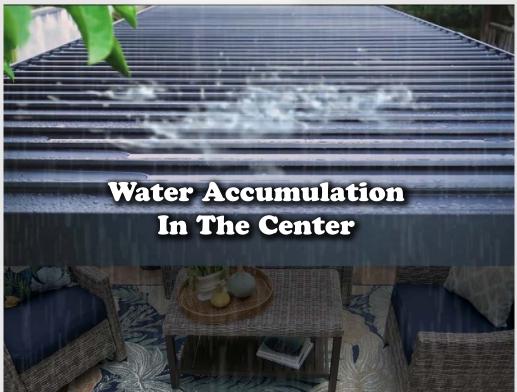

#### 2. Tilted Louvered Roof Design:

Prevent Water Accumulation, ensuring that water naturally flows to the sides, preventing central water pooling and leakage. It's important to note that most louvered pergolas on the market use a common horizontal louvered design, which can lead to central water pooling and reduced effectiveness.