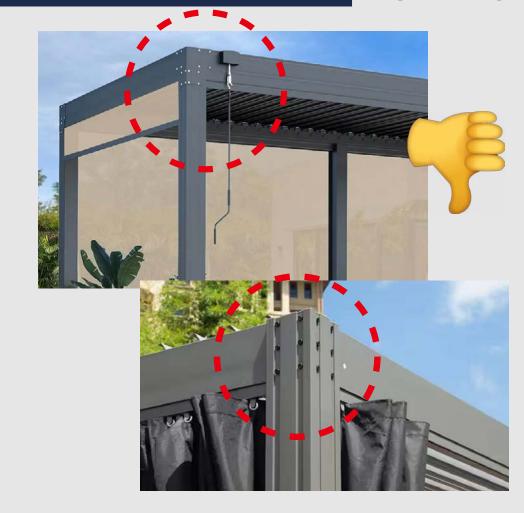

#### 5. Stylish Hidden Fasteners:

Concealed nuts and bolts give it a seamless and appealing appearance, eliminating unsightly exposed hardware elements.

# **SUNRISE ROMA**

# **COMPARISON**