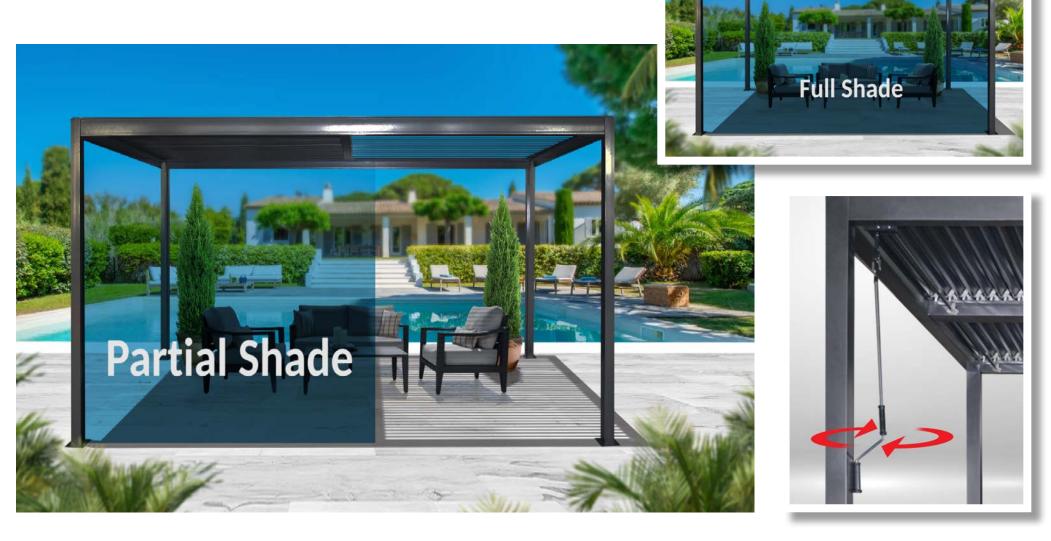

#### 4. Dual-Row Independently Adjustable Louvered Roof Design:

Allowing each row of louvered roof to be individually adjusted to meet your specific shading needs.