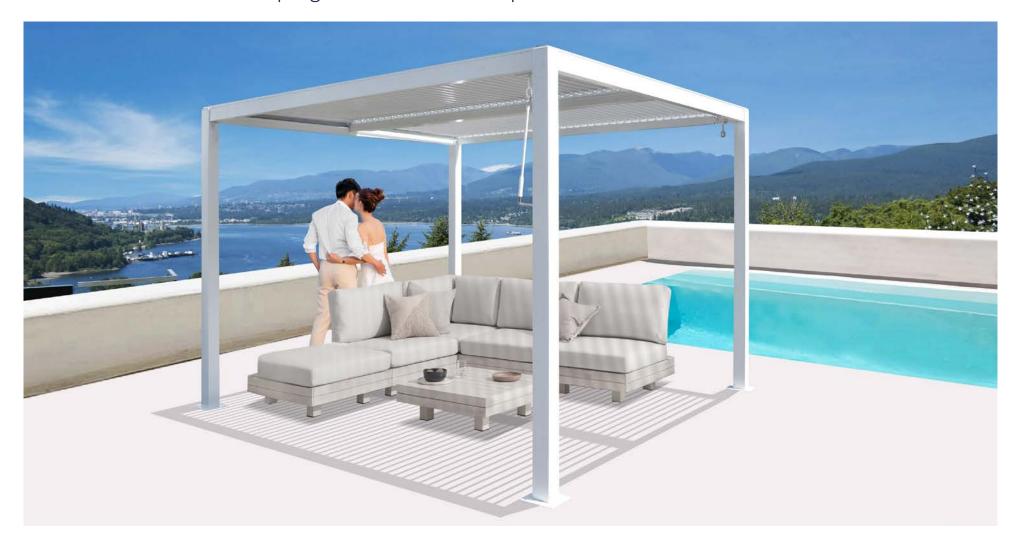

## Why SUNRISE ROMA Louvered Pergola is the Best Choice for You

When purchasing a louvered pergola, several key factors should be considered, and here's why SUNRISE ROMA louvered pergola becomes the top choice :