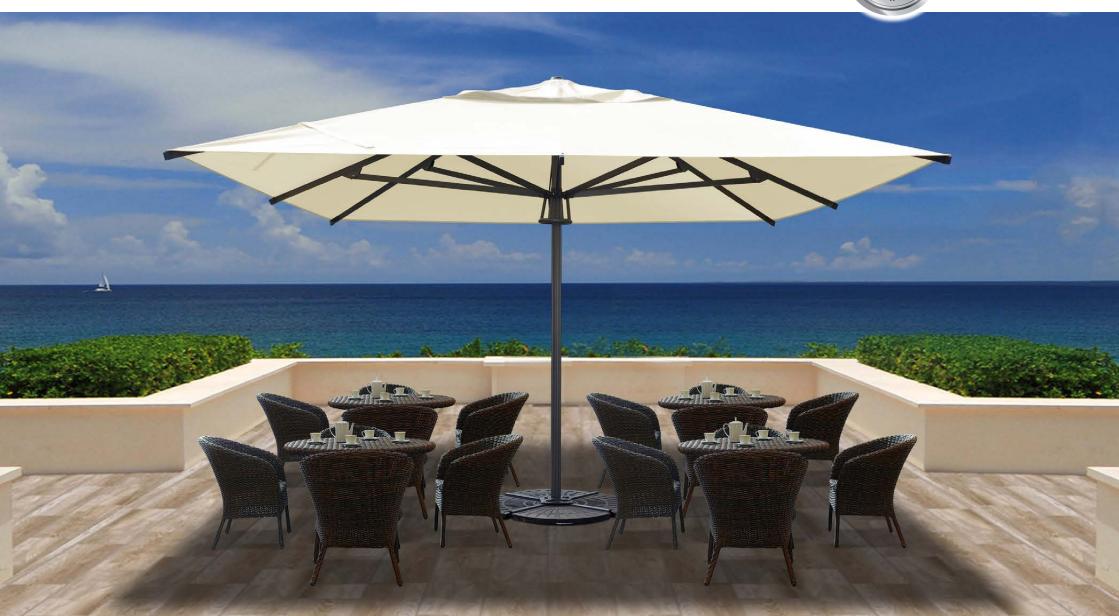

#### 8. Versatile Size and Shape Options:

We understand that different occasions call for different shading solutions. That's why our SELF-OPEN HEAVYDUTY UMBRELLA comes in various sizes and shapes. Whether you need a square, rectangular, or round umbrella, and regardless of the size you choose, our range of options ensures a perfect fit for various settings and occasions.

Furthermore, our customization options cater to diverse commercial needs, making the SUNRISE SELF-OPEN UMBRELLA the perfect shading solution for businesses such as hotels, restaurants, and outdoor retail stores. Enhance your guests' outdoor experience with the assurance of comfortable shade.