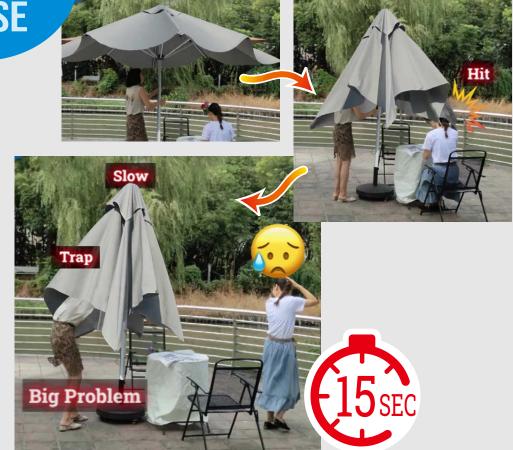

n be easily closed with a simple hand motion – no complicated steps required.

### **SUNRISE SELF-OPEN UMBRELLA**

# **COMPARISON**

## TRADITIONAL UMBRELLA





#### 3. Outstanding Wind Resistance:

Our heavy-duty umbrella is specifically designed for exceptional wind resistance. Its robust frame and advanced engineering allow it to withstand strong winds, ensuring stability and reliability in adverse weather conditions.



#### 4. Special Structural Design:

Introducing the SELF-OPEN FUNCTION, a gentle pull is all it takes for the umbrella to open automatically, and it can be closed quickly, all without coming into contact with tables, chairs, or people beneath it — we call it the "Free-sitting function."

## **SUNRISE SELF-OPEN UMBRELLA**

# **COMPARISON**

## TRADITIONAL UMBRELLA







#### 5. Convenient Hinge Base:

Our unique hinge base adds another layer of convenience. Once this base is securely fixed to the ground, it provides a pivot point that allows you to smoothly and effortlessly raise the large umbrella from a flat, ground-level position to a vertical one, providing ease of use.



### 6. Factory Direct Sales and Competitive Pricing:

We offer competitive pricing and factory direct sales, ensuring you receive excellent value for your investment.



### 7. Extended 5-Year Warranty:

To provide you with peace of mind, we back our SELF-OPEN HEAVYDUTY UMBRELLA with a generous 5-year warranty.





#### 8. Versatile Size and Shape Options:

We understand that different occasions call for different shading solutions. That's why our SELF-OPEN HEAVYDUTY UMBRELLA com