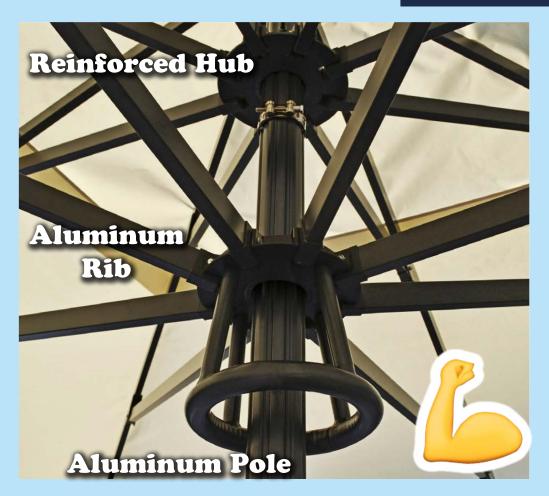

#### 1. Durability and Reliability:

Crafted with high-strength aluminum alloy and steel materials, the SELF-OPEN HEAVYDUTY UMBRELLA is designed for exceptional durability and reliability, making it a sturdy and long-lasting choice.

### **SUNRISE SELF-OPEN UMBRELLA**