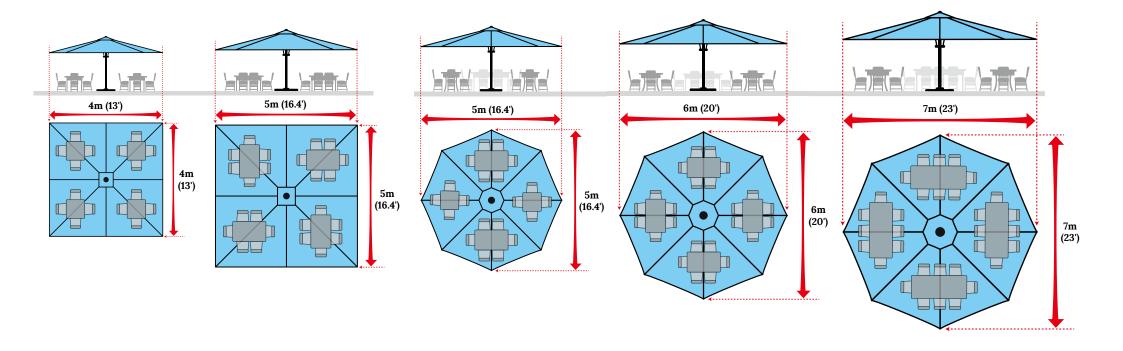

#### 8. Versatile Size and Shape Options:

We understand that different occasions call for different shading solutions. That's why our SELF-OPEN HEAVYDUTY UMBRELLA comes in various sizes and shapes. Whether you need a square, rectangular, or round umbrella, and regardless of the size you choose, our range of options ensures a perfect fit for various settings and occasions.

Furthermore, our customization options cater to diverse commercial needs, making the SUNRISE SELF-OPEN UMBRELLA the perfect shading solution for businesses such as hotels, restaurants, and outdoor retail stores. Enhance your guests' outdoor experience with the assurance of comfortable shade.