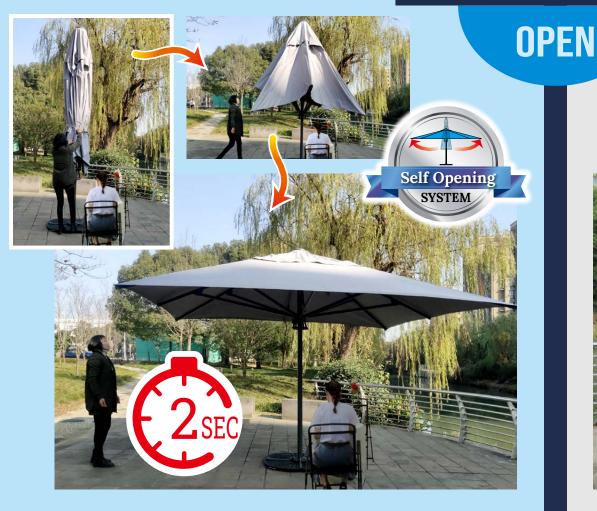

#### 2. Innovative Opening and Closing Design:

Our heavy-duty umbrella boasts a cutting-edge design that simplifies operation. It opens in just 2 seconds with a gentle pull and can be easily closed with a simple hand motion – no complicated steps required.

#### 4. Special Structural Design:

Introducing the SELF-OPEN FUNCTION, a gentle pull is all it takes for the umbrella to open automatically, and it can be closed quickly, all without coming into contact with tables, chairs, or people beneath it — we call it the "Free-sitting function."