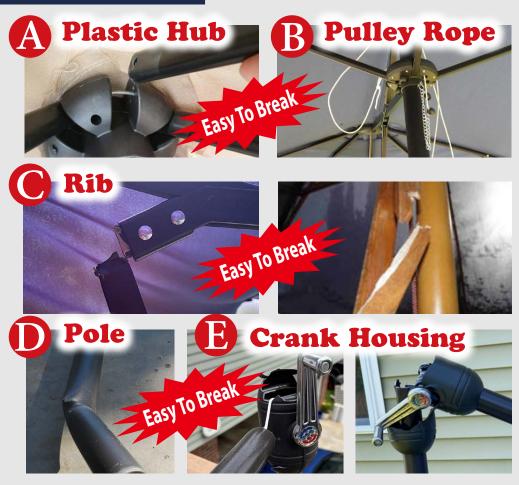

## **Top Factors to Consider for Your Commercial Outdoor Umbrella Purchase**

When it comes to outdoor umbrellas available in the market, our SELF-OPEN HEAVYDUTY UMBRELLA stands out as the ideal choice for your needs:



#### 1. Durability and Reliability:

Crafted with high-strength aluminum alloy and steel materials, the SELF-OPEN HEAVYDUTY UMBRELLA is designed for exceptional durability and reliability, making it a sturdy and long-lasting choice.

### **SUNRISE SELF-OPEN UMBRELLA**

# **COMPARISON**

### TRADITIONAL UMBRELLA





#### 2. Innovative Opening and Closing Design:

Our heavy-duty umbrella boasts a cutting-edge design that simplifies operation. It opens in just 2 seconds with a gentle pull and can be easily closed with a simple hand motion – no complicated steps required.

### **SUNRISE SELF-OPEN UMBRELLA**

# **COMPARISON**

## TRADITIONAL UMBRELLA





#### 3. Outstanding Wind Resistance:

Our heavy-duty umbrella is specifically designed for exceptional wind resistance. Its robust frame and advanced engineering allow it to withstand strong winds, ensuring stability and reliability in adverse weather conditions.



#### 4. Special Structural Design:

Introducing the SELF-OPEN FUNCTION, a gentle pull is all it takes for the umbrella to open automatically, and it can be closed quickly, all without comin