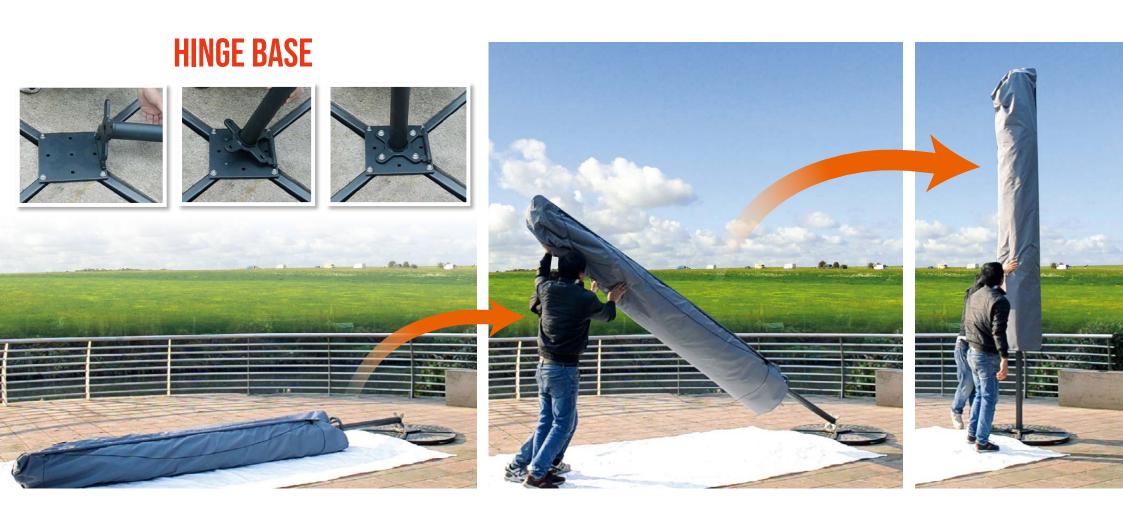

#### 5. Convenient Hinge Base:

Our unique hinge base adds another layer of convenience. Once this base is securely fixed to the ground, it provides a pivot point that allows you to smoothly and effortlessly raise the large umbrella from a flat, ground-level position to a vertical one, providing ease of use.