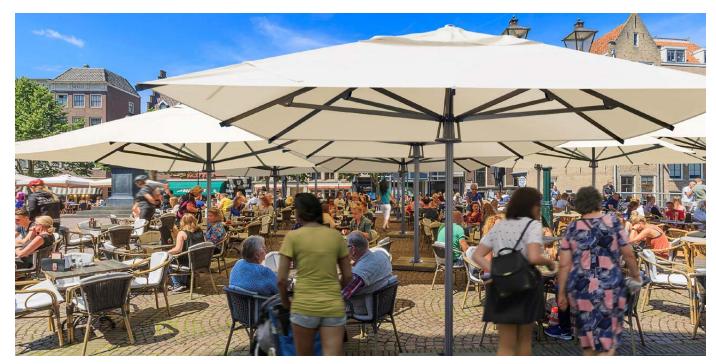

Furthermore, our customization options cater to diverse commercial needs, making the SUNRISE SELF-OPEN UMBRELLA the perfect shading solution for businesses such as hotels, restaurants, and outdoor retail stores. Enhance your guests' outdoor experience with the assurance of comfortable shade.