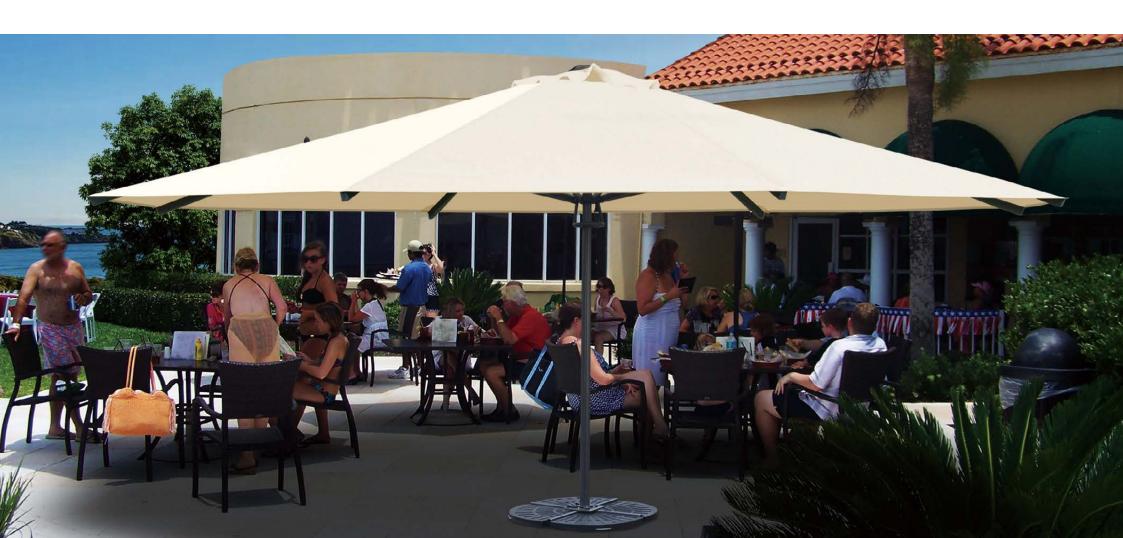

### **SUNRISE SELF-OPEN UMBRELLA**

# **COMPARISON**

Furthermore, our customization options cater to diverse commercial needs, making the SUNRISE SELF-OPEN UMBRELLA the perfect shading solution for businesses such as hotels, restaurants, and outdoor retail stores. Enhance your guests' outdoor experience with the assurance of comfortable shade.