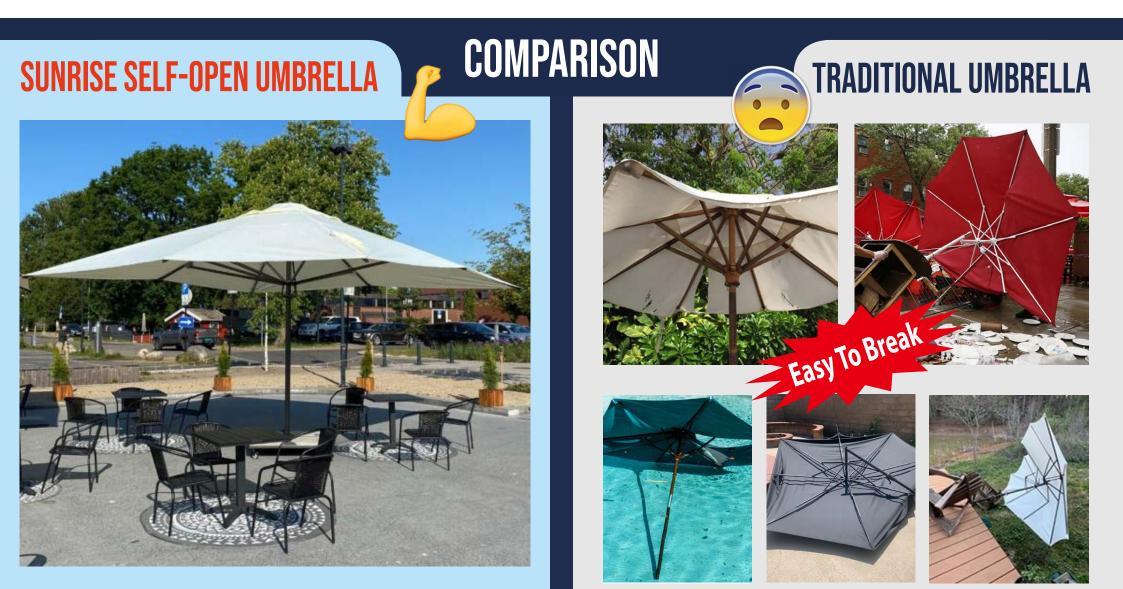

### **SUNRISE SELF-OPEN UMBRELLA**

# **COMPARISON**

### TRADITIONAL UMBRELLA

#### 3. Outstanding Wind Resistance:

Our heavy-duty umbrella is specifically designed for exceptional wind resistance. Its robust frame and advanced engineering allow it to withstand strong winds, ensuring stability and reliability in adverse weather conditions.