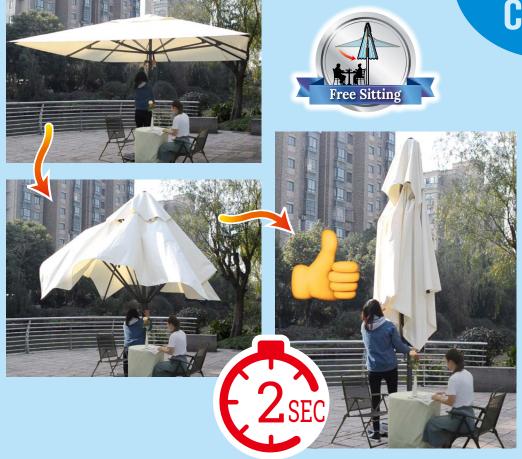

#### 4. Special Structural Design:

Introducing the SELF-OPEN FUNCTION, a gentle pull is all it takes for the umbrella to open automatically, and it can be closed quickly, all without coming into contact with tables, chairs, or people beneath it — we call it the "Free-sitting function."