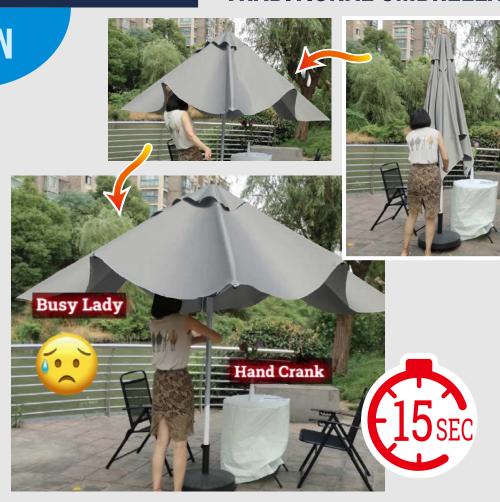

#### 2. Innovative Opening and Closing Design:

Our heavy-duty umbrella boasts a cutting-edge design that simplifies operation. It opens in just 2 seconds with a gentle pull and can be easily closed with a simple hand motion – no complicated steps required.