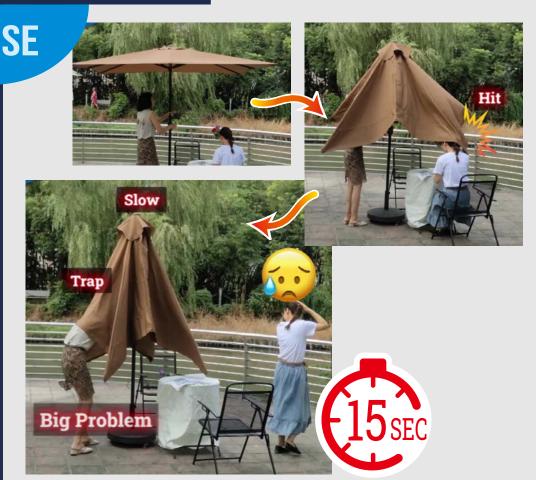

### 2. Innovative Opening and Closing Design:

Using an innovative lever mechanism, it's incredibly easy, quick, and safe to operate. It opens in just a second and closes with a single step.

#### 4. Special Structural Design:

Introducing the SELF-OPEN FUNCTION, a gentle pull is all it takes for the umbrella to open automatically. Moreover, a simple push closes it instantly, all without coming into contact with tables, chairs, or people beneath it — we call it the "Free-sitting function."