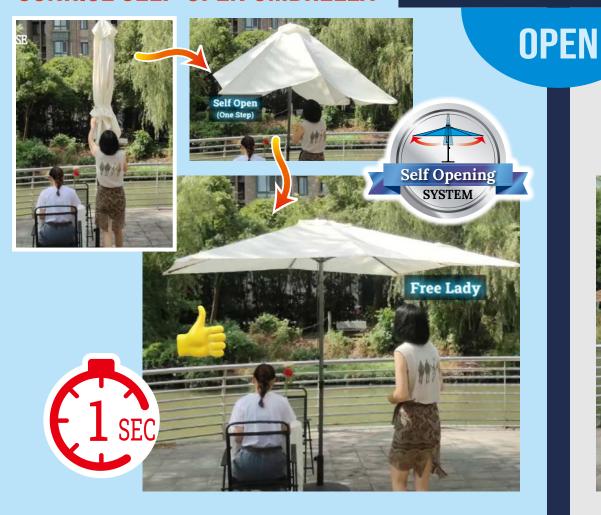

### 2. Innovative Opening and Closing Design:

Using an innovative lever mechanism, it's incredibly easy, quick, and safe to operate. It opens in just a second and closes with a single step.

#### 4. Special Structural Design:

Introducing the SELF-OPEN FUNCTION, a gentle pull is all it takes for the umbrella to open automatically. Moreover, a simple push closes it instantly, all without coming into contact with tables, chairs, or people beneath it — we call it the "Free-sitting function."