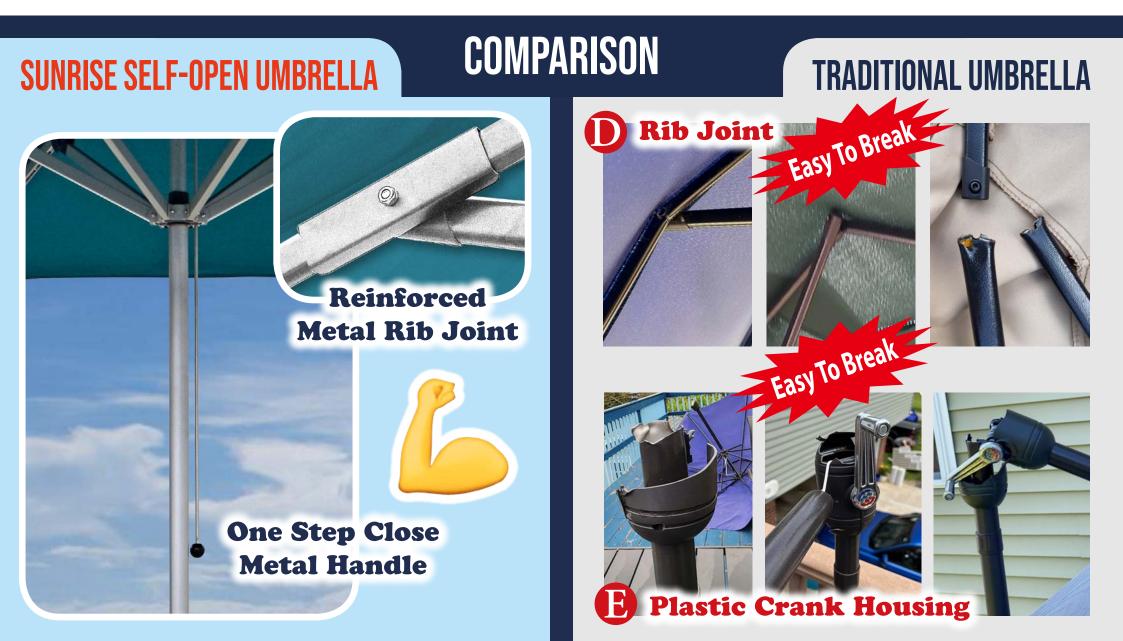

### 2. Innovative Opening and Closing Design:

Using an innovative lever mechanism, it's incredibly easy, quick, and safe to operate. It opens in just a second and closes with a single step.

### 3. Outstanding Wind Resistance:

We've reinforced critical components of the umbrella frame to withstand strong winds, ensuring it's less susceptible to wind damage.

# TRADITIONAL UMBRELLA