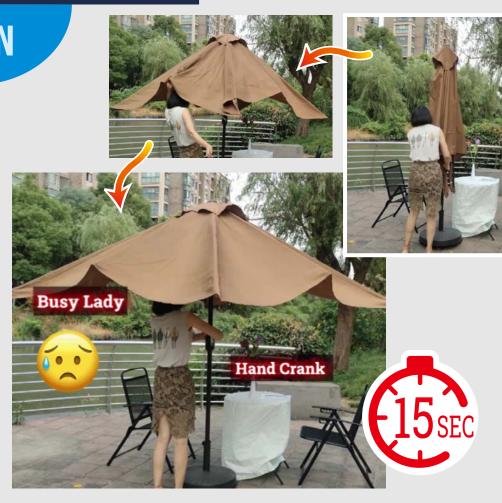

### 2. Innovative Opening and Closing Design:

Using an innovative lever mechanism, it's incredibly easy, quick, and safe to operate. It opens in just a second and closes with a single step.

#### 4. Special Structural Design:

Introducing the SELF-OPEN FUNCTION, a gentle pull is all it takes for the umbrella to open automatically. Moreover, a simple push closes it instantly, all without coming into contact with tables, chairs, or people beneath it — we call it the "Free-sitting function."