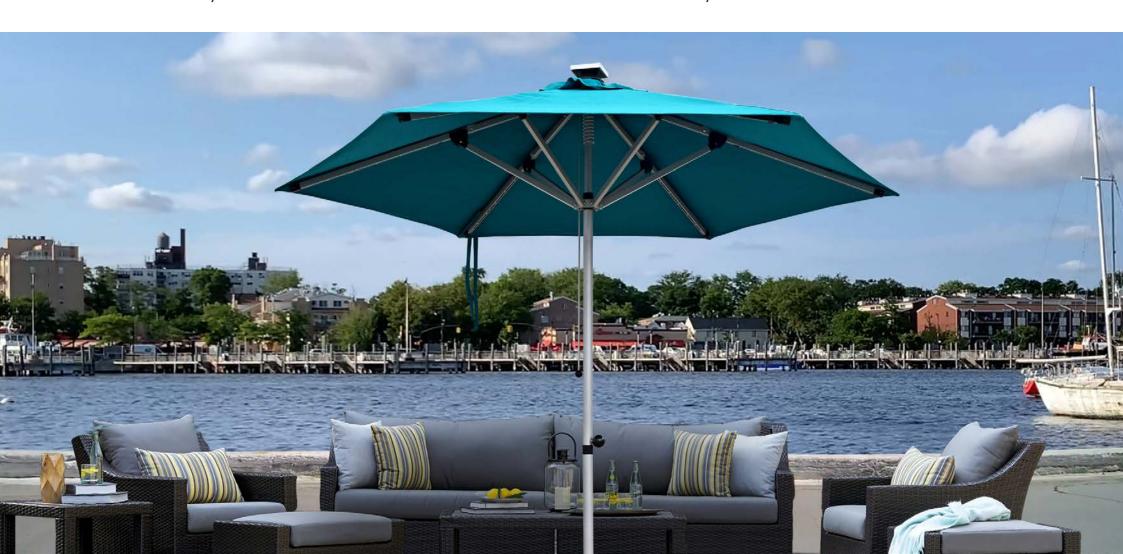

# **Top Factors to Consider for Your Outdoor Umbrella Purchase**

When searching for outdoor umbrellas in the market, there are several key factors to consider, and that's why SUNRISE SELF-OPEN FREE-SITTING UMBRELLA is your best choice:

#### 1. Durability and Reliability:

Constructed with high-strength aluminum alloy and steel materials, SELF-OPEN UMBRELLA uses a cleverly designed frame for extra toughness, making it more durable. This innovation smartly solves the problem of traditional sun umbrellas easily breaking during use.