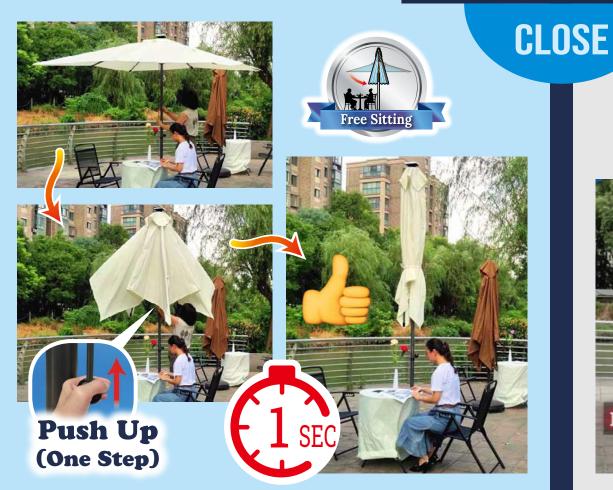

### 2. Innovative Opening and Closing Design:

Using an innovative lever mechanism, it's incredibly easy, quick, and safe to operate. It opens in just a second and closes with a single step.

#### 4. Special Structural Design:

Introducing the SELF-OPEN FUNCTION, a gentle pull is all it takes for the umbrella to open automatically. Moreover, a simple push closes it instantly, all without coming into contact with tables, chairs, or people beneath it — we call it the "Free-sitting function."