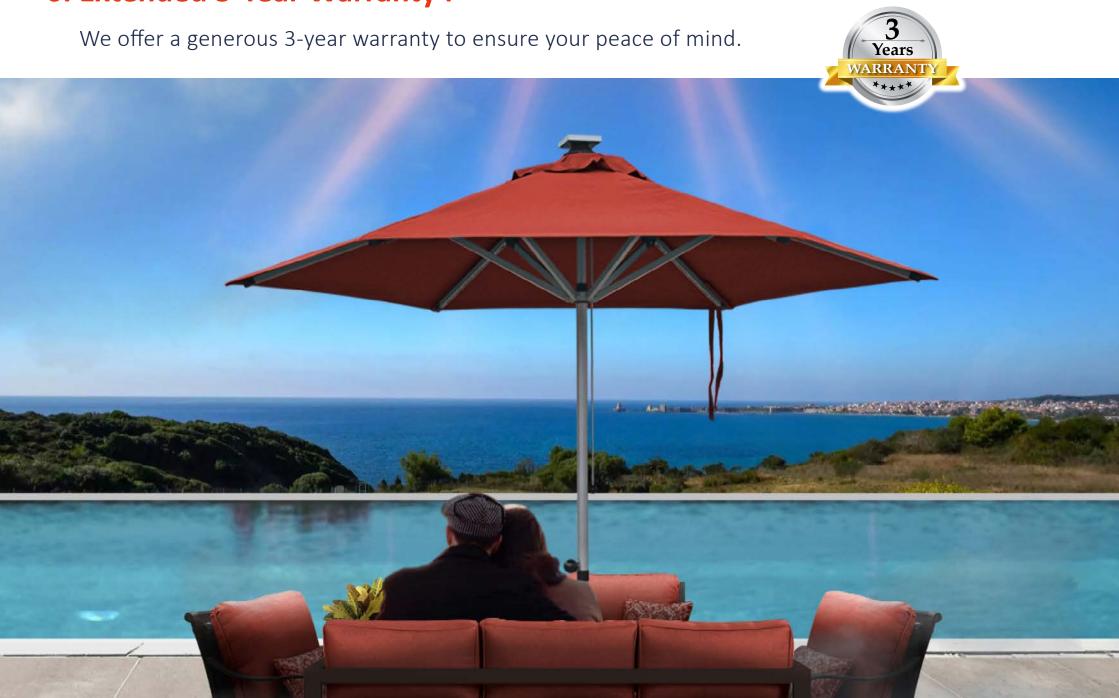

# **SUNRISE SELF-OPEN UMBRELLA**

# **COMPARISON**

# TRADITIONAL UMBRELLA





### 3. Outstanding Wind Resistance:

We've reinforced critical components of the umbrella frame to withstand strong winds, ensuring it's less susceptible to wind damage.



#### 4. Special Structural Design:

Introducing the SELF-OPEN FUNCTION, a gentle pull is all it takes for the umbrella to open automatically. Moreover, a simple push closes it instantly, all without coming into contact with tables, chairs, or people beneath it — we call it the "Free-sitting function."

# **SUNRISE SELF-OPEN UMBRELLA**

# **COMPARISON**

# TRADITIONAL UMBRELLA





## 5. Factory Direct Sales and Competitive Pricing:

This guarantees that your investment provides excellent value for money.



## 6. Extended 3-Year Warranty:



#### 7. Versatile Size and Shape Options:

We understand that different occasions call for different shading solutions. That's why our SUNRISE SELF-OPEN UMBRELLA comes in various sizes and shapes. Whether you need a square, rectangular, or round umbrella, and regardless of the size you choose, our range of options ensures a perfect fit for various settings and occasions.



Furthermore, we offer customization options to meet your specific needs. Whether for outdoor gatherings, vacation spots, or al fresco dining, SUNRISE SELF-OPEN UMBRELLA provides the ideal shading solution. Enjoy the comfortable outdoor sunshine with confidence.











### **Sunrise Outdoor Ltd.**

For further information, please visit our website at www.sunrise-outdoor.com