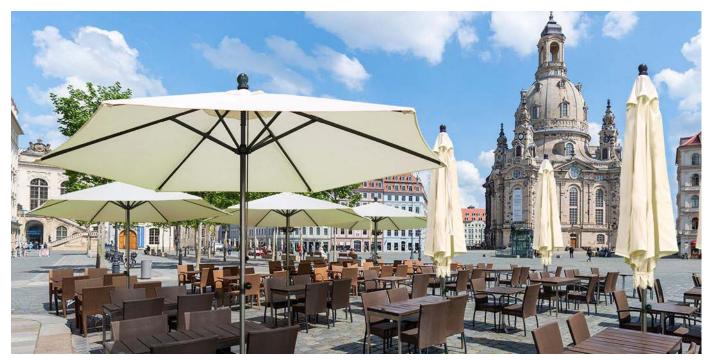

#### 7. Versatile Size and Shape Options:

We understand that different occasions call for different shading solutions. That's why our SUNRISE SELF-OPEN UMBRELLA comes in various sizes and shapes. Whether you need a square, rectangular, or round umbrella, and regardless of the size you choose, our range of options ensures a perfect fit for various settings and occasions.

Furthermore, we offer customization options to meet your specific needs. Whether for outdoor gatherings, vacation spots, or al fresco dining, SUNRISE SELF-OPEN UMBRELLA provides the ideal shading solution. Enjoy the comfortable outdoor sunshine with confidence.