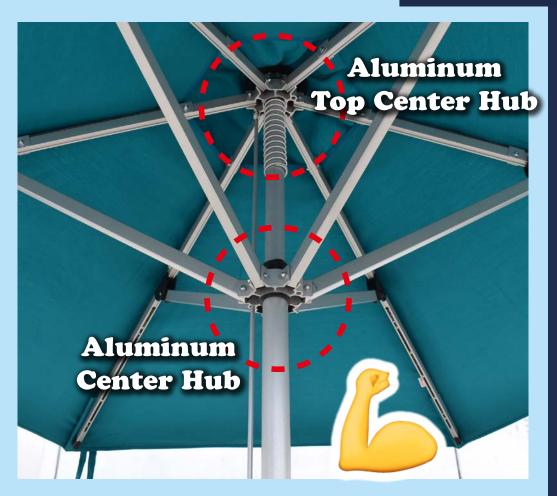

#### 1. Durability and Reliability:

Constructed with high-strength aluminum alloy and steel materials, SELF-OPEN UMBRELLA uses a cleverly designed frame for extra toughness, making it more durable. This innovation smartly solves the problem of traditional sun umbrellas easily breaking during use.

## **SUNRISE SELF-OPEN UMBRELLA**