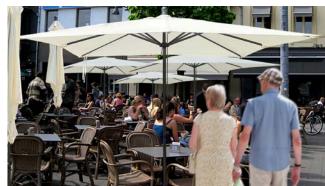

#### 7. Versatile Size and Shape Options:

We understand that different occasions call for different shading solutions. That's why our SUNRISE SELF-OPEN UMBRELLA comes in various sizes and shapes. Whether you need a square, rectangular, or round umbrella, and regardless of the size you choose, our range of options ensures a perfect fit for various settings and occasions.

Furthermore, we offer customization options to meet your specific needs. Whether for outdoor gatherings, vacation spots, or al fresco dining, SUNRISE SELF-OPEN UMBRELLA provides the ideal shading solution. Enjoy the comfortable outdoor sunshine with confidence.