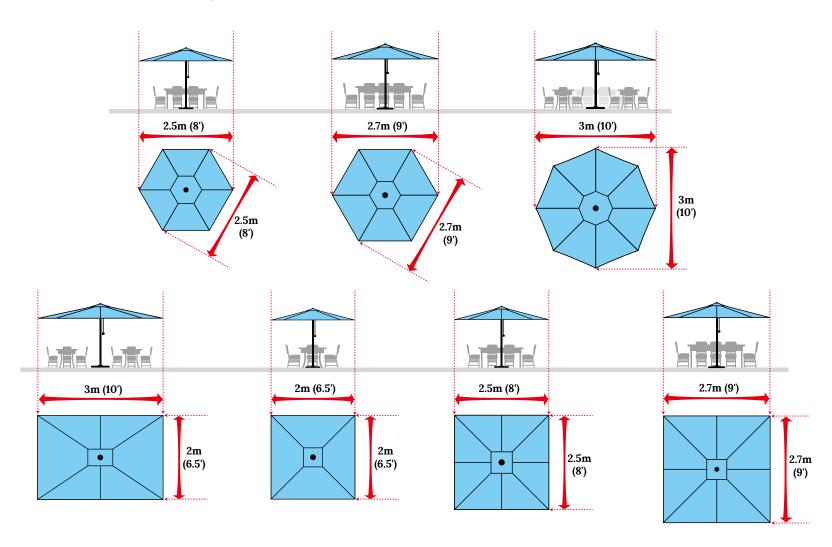

#### 7. Versatile Size and Shape Options:

We understand that different occasions call for different shading solutions. That's why our SUNRISE SELF-OPEN UMBRELLA comes in various sizes and shapes. Whether you need a square, rectangular, or round umbrella, and regardless of the size you choose, our range of options ensures a perfect fit for various settings and occasions.

Furthermore, we offer customization options to meet your specific needs. Whether for outdoor gatherings, vacation spots, or al fresco dining, SUNRISE SELF-OPEN UMBRELLA provides the ideal shading solution. Enjoy the comfortable outdoor sunshine with confidence.