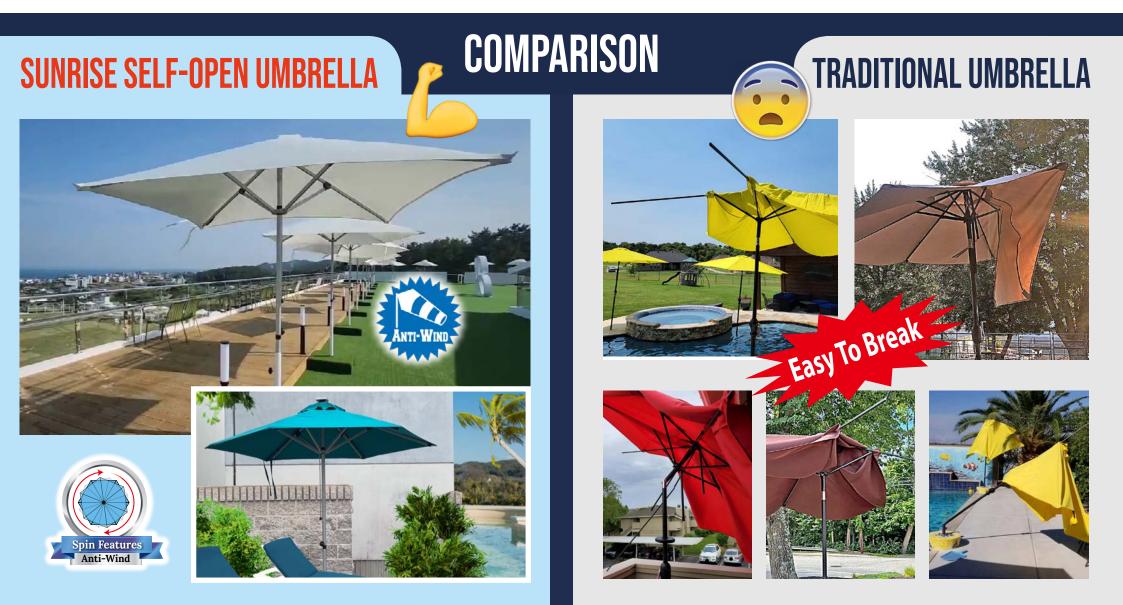

#### 1. Durability and Reliability:

Constructed with high-strength aluminum alloy and steel materials, SELF-OPEN UMBRELLA uses a cleverly designed frame for extra toughness, making it more durable. This innovation smartly solves the problem of traditional sun umbrellas easily breaking during use.

#### 1. Durability and Reliability:

it's exceptionally sturdy and built to last.

### 3. Outstanding Wind Resistance:

We've reinforced critical components of the umbrella frame to withstand strong winds, ensuring it's less susceptible to wind damage.