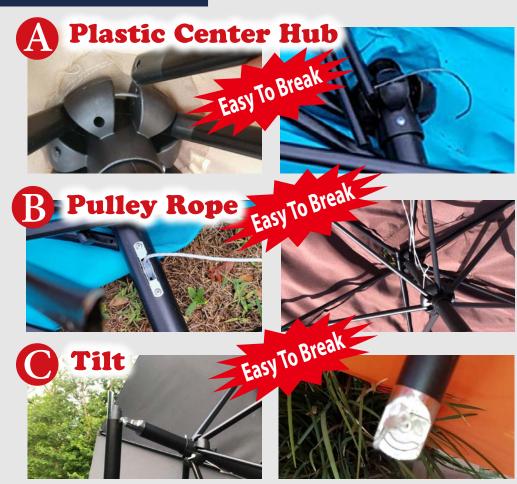

#### 1. Durability and Reliability:

it's exceptionally sturdy and built to last.

# TRADITIONAL UMBRELLA