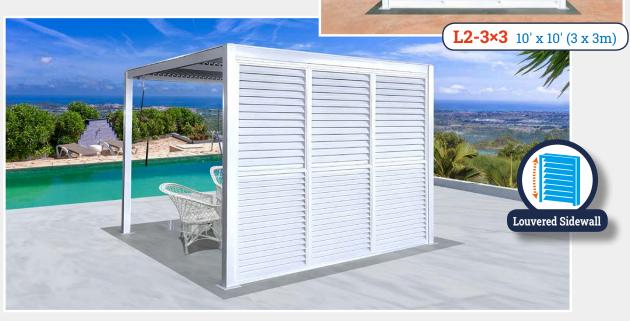

## Louvered Aluminum Sidewall

Introducing the Privacy Louvered Aluminum Wall, a sophisticated addition to your Louvered Pergola. Enhance privacy and control ventilation with the operable louvers on the upper section of this sidewall. Enjoy a harmonious blend of style and functionality.