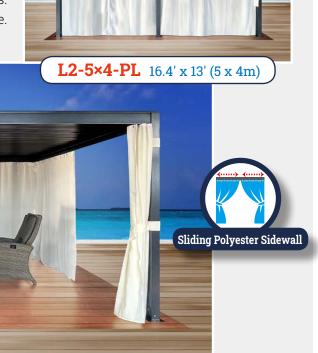

## 4 Sliding Polyester Sidewall

Enhance privacy, control sunlight, and keep insects at bay. Customize effortlessly with various colors and designs, featuring a convenient middle zipper for easy adjustments. Elevate aesthetics, reduce noise, and simplify maintenance. Transform your Louvered Pergola into a stylish retreat.