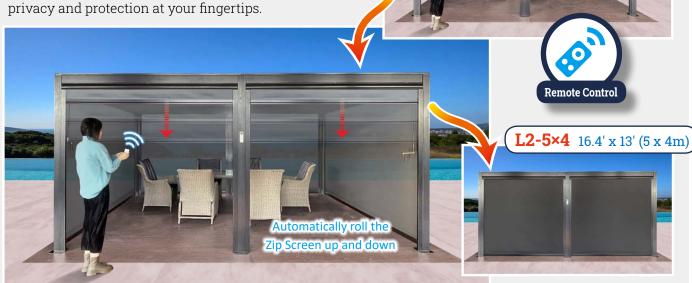

## Sunrise Roma Louvered Pergola Perfection: Elevate Your Outdoor Oasis with Our Exclusive Accessories

Take control of your outdoor comfort with our Motorized Zip Screen. Seamlessly operated by a remote control, this innovative accessory allows you to effortlessly roll the Zip Screen up and down, providing privacy and protection at your fingertips.