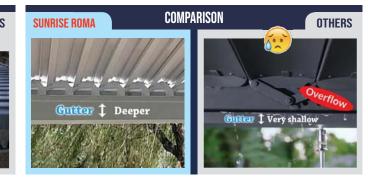

### 3. Deep Drainage System :

Ensures excellent waterproof performance through efficient drainage along all four edges of the roof, ensuring rapid water runoff. This addresses common issues with other louvered pergolas, such as inadequate drainage systems or shallow gutter systems causing water overflow.