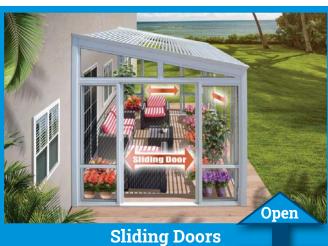

SUN

SNOW

**G BEARING** 

- 10 Years Warranty **Aluminium Frame**
- Tempered Glass Wall
- 10 Years Warranty **Polycarbonate Roof**
- Easy To Assemble
- UV Protection 50+
- Sliding Door

SUNRISE UMBREL

150kgs/m<sup>2</sup>

### **Polycarbonate Roof**

- 10 Years Warranty **Aluminium Frame**
- Tempered Glass Wall
- 10 Years Warranty **Polycarbonate Roof**
- Easy To Assemble
- UV Protection 50+
- Sliding Door

38