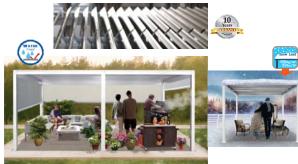

| LR-1-3X3   | 10' x 10' (3 x 3m)      |
|------------|-------------------------|
| LR-1-3.8X3 | 12.6' x 10' (3.85 x 3m) |
| LR-1-4.5X3 | 14.9' x 10' (4.55 x 3m) |

Louvered Shade System Easily Adjustable to provide as little or as much shade as you desire.

## Special Features

LR-1-4.5X3

AND STATE MINO

Rain

**SLOPED ROOF LOUVERED** 

Wall Pergola

www.sunrise-outdoor.com support@ningbo-sunrise.com patioumbrella007@gmail.com

| LR-1-3X3   |  |
|------------|--|
| LR-1-3.8X3 |  |
| LR-1-4.5X3 |  |

10' x 10' (3 x 3m) 12.6' x 10' (3.85 x 3m) 14.9' x 10' (4.55 x 3m)

Louvered Roof

Open

LR-1-4.5X3

| LR-2-3X3   | 10' x 10' (3 x 3m)      |
|------------|-------------------------|
| LR-2-3.8X3 | 12.6' x 10' (3.85 x 3m) |
| LR-2-4.5X3 | 14.9' x 10' (4.55 x 3m) |

### Louvered Roof Benefits

- 10 Years Warranty Aluminium Frame
- Fully Aluminum Frame Structure
- Aluminum Louvered Roof
- Polyester Curtains
- Easy To Assemble
- UV Protection 50+

SUNRISE UMBREL

64

| LR-2-3X3   |  |
|------------|--|
| LR-2-3.8X3 |  |
| LR-2-4.5X3 |  |
|            |  |