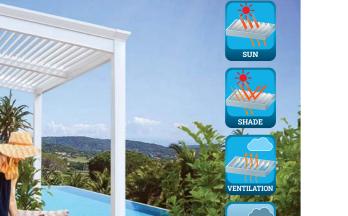

## Louvered Roof Benefits

SUN Rotate the louvers towards the sun for up to 80% natural light.

SHADE You can adjust the shade exactly where you need it.

## VENTILATION

Open the louvers for optimum ventilation from heat build-up beneath.

RAIN Close the louvers for complete rain protection.

- 10 Years Warranty Aluminium Frame
- Fully Aluminum Frame Structure
- Aluminum Louvered Roof
- Transparent Tempered Glass Wall Panels
- Easy To Assemble
- UV Protection 50+