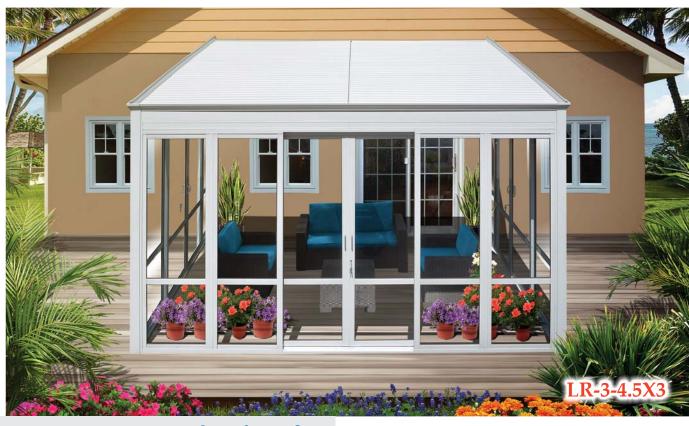

10' x 10' (3 x 3m) 12.6' x 10' (3.85 x 3m) 14.9' x 10' (4.55 x 3m)

| _R-3-3.8X3 | 12.6' x 10' (3.85 x 3m) |
|------------|-------------------------|
| LR-3-4.5X3 | 14.9' x 10' (4.55 x 3m) |

T

LR-3-4.5X3

This Sun Gazebo offers privacy you've been longing for. Turn this elegant extension of your home to an outdoor paradise for your family and friends.

Enjoy the sun, day and night, all year round

- 10 Years Warranty Aluminium Frame
- Transparent Tempered Glass Wall Panels
- 10 Years Warranty Polycarbonate Roof
- Easy To Assemble
- UV Protection 50+

SUN

SNOW

**G BEARING** 

- 10 Years Warranty **Aluminium Frame**
- Tempered Glass Wall
- 10 Years Warranty **Polycarbonate Roof**
- Easy To Assemble
- UV Protection 50+
- Sliding Door

SUNRISE UMBREL

150kgs/m<sup>2</sup>

### **Polycarbonate Roof**

- 10 Years Warranty **Aluminium Frame**
- Tempered Glass Wall
- 10 Years Warranty **Polycarbonate Roof**
- Easy To Assemble
- UV Protection 50+
- Sliding Door

38