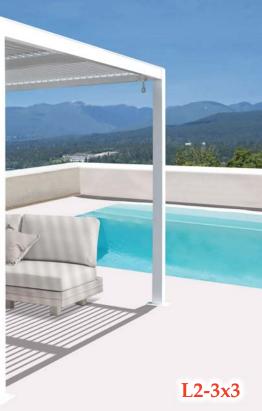

To Assemble
- UV Protection 50+





## **L2-4x3-3T** 13' x 10' (4 x 3 m)

















www.sunrise-outdoor.com support@ningbo-sunrise.com patioumbrella007@gmail.com











LOUVERED PERGOLA

Polyester Sidewall



- 10 Years Warranty Aluminium Frame
- Fully Aluminum Frame Structure
- Aluminum Louvered Roof
- Polyester Sidewalls
- Easy To Assemble
- UV Protection 50+

52

# **L2-4x3-PL** 13' x 10' (4 x 3 m)





# **L2-3x3-PL** 10' x 10' (3 x 3 m)





Polyester Sidewalls

## **Provides a Private Space**





LOUVERED PERGOLA

Textilene Zippered Screen



RAIN





SUNRISE UMBRELL

www.sunrise-outdoor.com support@ningbo-sunrise.com patioumbrella007@gmail.com

White color frame with

white polyester sidewall

# **L2-3x3-3T** 10' x 10' (3 x 3 m)



## **L2-3x3** 10' x 10' (3 x 3 m)







**Special Features** 







## Why SUNRISE ROMA Louvered Pergola is the Best Choice for You

When purchasing a louvered pergola, several key factors should be considered, and here's why SUNRISE ROMA louvered pergola becomes the top choice :

SUNRISE ROM

### 1. Plug-and-Play Design :

Many components are pre-installed at the factory, eliminating the need for professional tools and installation.



### 2. Tilted Louvered Roof Design :

Prevent Water Accumulation, ensuring that water naturally flows to the sides, preventing central water pooling and leakage. It's important to note that most louvered pergolas on the market use a common horizontal louvered design, which can lead to central water pooling and reduced effectiveness



### 4. Dual-Row Independently Adjustable Louvered Roof De