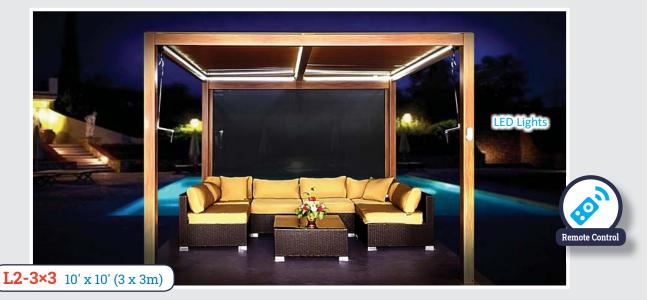

### 2 Illumina Roof

Immerse yourself in ambient lighting with our Illumina Roof, adorned with strategically placed LED Lights encased within the edges of your pergola. Transform your outdoor space into a captivating haven, perfect for both relaxation and entertainment.