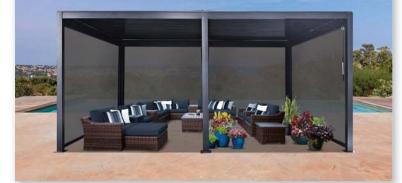

## **Provides a Private Space**

LOUVERED PERGOLA

Textilene Zippered Screen

RAIN

SUNRISE UMBRELL

www.sunrise-outdoor.com support@ningbo-sunrise.com patioumbrella007@gmail.com

White color frame with

white polyester sidewall