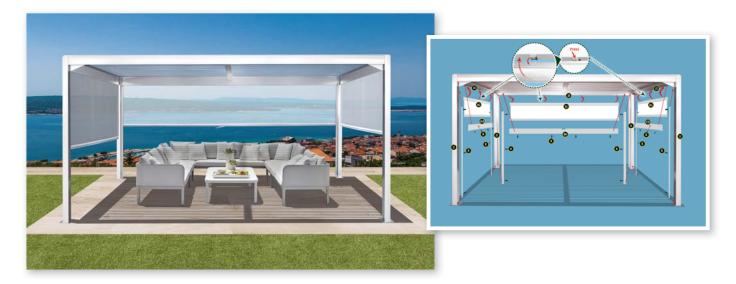

### 1 Motorized Zip Screen

Take control of your outdoor comfort with our Motorized Zip Screen. Seamlessly operated by a remote control, this innovative accessory allows you to effortlessly roll the Zip Screen up and down, providing privacy and protection at your fingertips.

### 2 Illumina Roof

Immerse yourself in ambient lighting with our Illumina Roof, adorned with strategically placed LED Lights encased within the edges of your pergola. Transform your outdoor space into a captivating haven, perfect for both relaxation and entertainment.