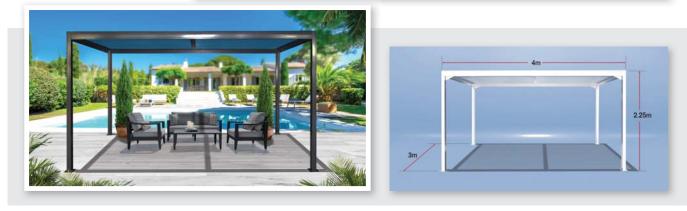

| LR-1-3X3   | 10' x 10' (3 x 3m)      |
|------------|-------------------------|
| LR-1-3.8X3 | 12.6' x 10' (3.85 x 3m) |
| LR-1-4.5X3 | 14.9' x 10' (4.55 x 3m) |

Louvered Shade System Easily Adjustable to provide as little or as much shade as you desire.

10' x 10' (3 x 3m) 12.6' x 10' (3.85 x 3m) 14.9' x 10' (4.55 x 3m)

Louvered Roof

Open

LR-1-4.5X3

| LR-2-3X3   | 10' x 10' (3 x 3m)      |
|------------|-------------------------|
| LR-2-3.8X3 | 12.6' x 10' (3.85 x 3m) |
| LR-2-4.5X3 | 14.9' x 10' (4.55 x 3m) |