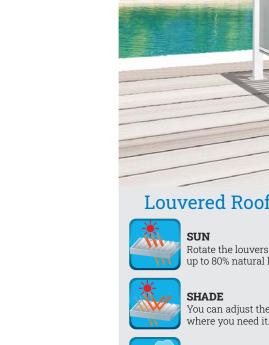

## Louvered Roof Benefits

SUN Rotate the louvers towards the sun for up to 80% natural light.

SHADE You can adjust the shade exactly where you need it.

## VENTILATION

Open the louvers for optimum ventilation from heat build-up beneath.

RAIN Close the louvers for complete rain protection.

- 10 Years Warranty Aluminium Frame
- Fully Aluminum Frame Structure
- Aluminum Louvered Roof
- Transparent Tempered Glass Wall Panels
- Easy To Assemble
- UV Protection 50+