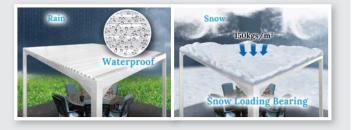

### 2. Tilted Louvered Roof Design :

Prevent Water Accumulation, ensuring that water naturally flows to the sides, preventing central water pooling and leakage. It's important to note that most louvered pergolas on the market use a common horizontal louvered design, which can lead to central water pooling and reduced effectiveness