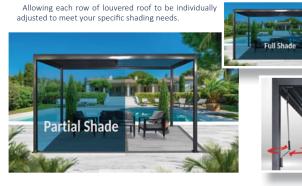

## Louvered Roof Benefits

SUN Rotate the louvers towards the sun for up to 80% natural light.

SHADE You can adjust the shade exactly where you need it.