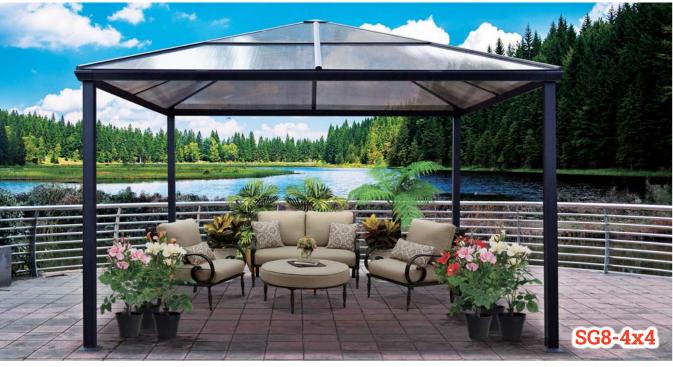

**CP01-6×3** 20' x 10' (6 x 3 m) **CP02-6×3** 20' x 10' (6 x 3 m)

PERGOLA High Class Gazebo

SUNRISE UMBRELL

| <b>SG5-3x3</b> 10' x 10' (3 x 3 m) | SG5-3.5x3.5 | 11.5' x 11.5' (3.5 x 3.5 m) |
|------------------------------------|-------------|-----------------------------|
| <b>SG5-4x3</b> 13' x 10' (4 x 3 m) | SG5-4x4     | 13' x 13' (4 x 4 m)         |

This Sun Gazebo offers privacy you've been longing for. Turn this elegant extension of your home to an outdoor paradise for your family and friends.

Enjoy the sun, day and night, all year round

- 10 Years Warranty Aluminium Frame
- Transparent Tempered Glass Wall Panels
- 10 Years Warranty Polycarbonate Roof
- Easy To Assemble
- UV Protection 50+