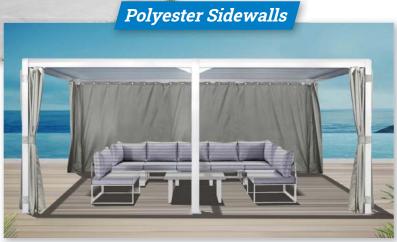

## **L2-4x3-3T** 13' x 10' (4 x 3 m)

www.sunrise-outdoor.com support@ningbo-sunrise.com patioumbrella007@gmail.com

LOUVERED PERGOLA

Polyester Sidewall

- 10 Years Warranty Aluminium Frame
- Fully Aluminum Frame Structure
- Aluminum Louvered Roof
- Polyester Sidewalls
- Easy To Assemble
- UV Protection 50+

# **L2-4x3-PL** 13' x 10' (4 x 3 m)