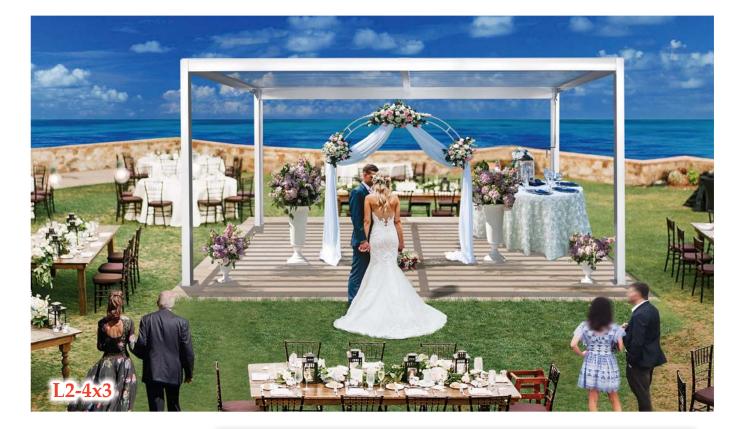

## **L2-4x3-3T** 13' x 10' (4 x 3 m)

www.sunrise-outdoor.com support@ningbo-sunrise.com patioumbrella007@gmail.com

LOUVERED PERGOLA

Polyester Sidewall

- 10 Years Warranty Aluminium Frame
- Fully Aluminum Frame Structure
- Aluminum Louvered Roof
- Polyester Sidewalls
- Easy To Assemble
- UV Protection 50+