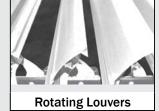

## Louvered Roof Benefits

SUN Rotate the louvers towards the sun for up to 80% natural light.

SHADE You can adjust the shade exactly where you need it.

## VENTILATION

Open the louvers for optimum ventilation from heat build-up beneath.

RAIN Close the louvers for complete rain protection.

- 10 Years Warranty Aluminium Frame
- Fully Aluminum Frame Structure
- Aluminum Louvered Roof
- Transparent Tempered Glass Wall Panels
- Easy To Assemble
- UV Protection 50+