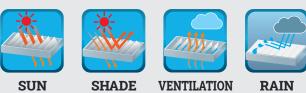

## Louvered Roof Benefits

SUN Rotate the louvers towards the sun for up to 80% natural light.

SHADE You can adjust the shade exactly where you need it.

## VENTILATION

Open the louvers for optimum ventilation from heat build-up beneath.

RAIN Close the louvers for complete rain protection.

- 10 Years Warranty Aluminium Frame
- Fully Aluminum Frame Structure
- Aluminum Louvered Roof
- Transparent Tempered Glass Wall Panels
- Easy To Assemble
- UV Protection 50+