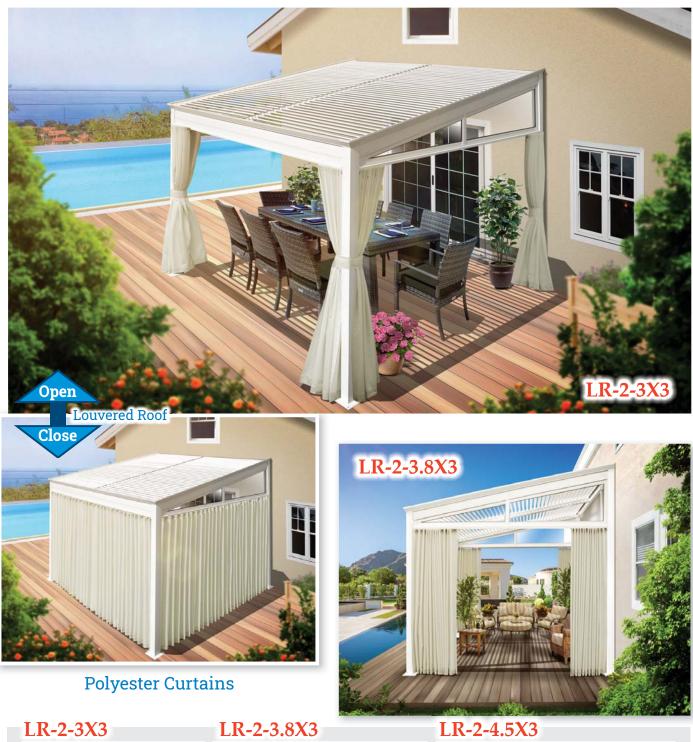

10' x 10' (3 x 3m) 12.6' x 10' (3.85 x 3m) 14.9' x 10' (4.55 x 3m)

Louvered Roof

Open

LR-1-4.5X3

| LR-2-3X3   | 10' x 10' (3 x 3m)      |
|------------|-------------------------|
| LR-2-3.8X3 | 12.6' x 10' (3.85 x 3m) |
| LR-2-4.5X3 | 14.9' x 10' (4.55 x 3m) |

### Louvered Roof Benefits

- 10 Years Warranty Aluminium Frame
- Fully Aluminum Frame Structure
- Aluminum Louvered Roof
- Polyester Curtains
- Easy To Assemble
- UV Protection 50+

SUNRISE UMBREL

64

| LR-2-3X3   |  |
|------------|--|
| LR-2-3.8X3 |  |
| LR-2-4.5X3 |  |
|            |  |

10' x 10' (3 x 3m) 12.6' x 10' (3.85 x 3m) 14.9' x 10' (4.55 x 3m)

| _R-3-3.8X3 | 12.6' x 10' (3.85 x 3m) |
|------------|-------------------------|
| LR-3-4.5X3 | 14.9' x 10' (4.55 x 3m) |

T