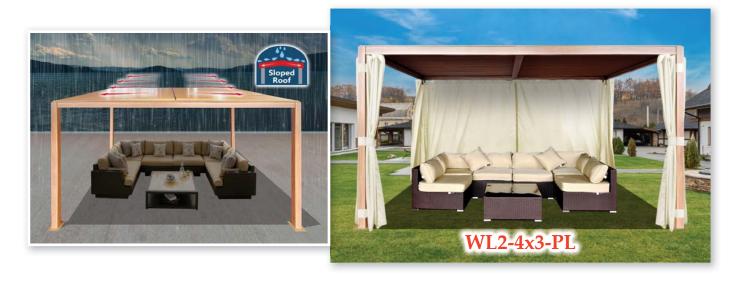

# **L2-4x3-PL** 13' x 10' (4 x 3 m)

# **L2-3x3-PL** 10' x 10' (3 x 3 m)

Polyester Sidewalls