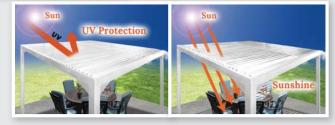

## Louvered Roof Benefits

SUN Rotate the louvers towards the sun for up to 80% natural light.

SHADE You can adjust the shade exactly where you need it.

## VENTILATION

Open the louvers for optimum ventilation from heat build-up beneath.

RAIN Close the louvers for complete rain protection.

- 10 Years Warranty Aluminium Frame
- Fully Aluminum Frame Structure
- Aluminum Louvered Roof
- Transparent Tempered Glass Wall Panels
- Easy To Assemble
- UV Protection 50+