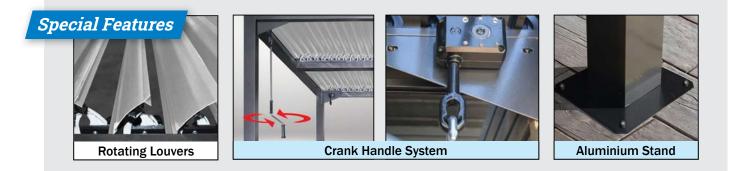

## Special Features

LR-1-4.5X3

AND STATE MINO

Rain

**SLOPED ROOF LOUVERED** 

Wall Pergola

www.sunrise-outdoor.com support@ningbo-sunrise.com patioumbrella007@gmail.com

| LR-1-3X3   |  |
|------------|--|
| LR-1-3.8X3 |  |
| LR-1-4.5X3 |  |

### Louvered Roof Benefits

- 10 Years Warranty Aluminium Frame
- Fully Aluminum Frame Structure
- Aluminum Louvered Roof
- Polyester Curtains
- Easy To Assemble
- UV Protection 50+

SUNRISE UMBREL

64

| LR-2-3X3   |  |
|------------|--|
| LR-2-3.8X3 |  |
| LR-2-4.5X3 |  |
|            |  |

## VENTILATION

Open the louvers for optimum ventilation from heat build-up beneath.

RAIN Close the louvers for complete rain protection.

- 10 Years Warranty Aluminium Frame
- Fully Aluminum Frame Structure
- Aluminum Louvered Roof
- Transparent Tempered Glass Wall Panels
- Easy To Assemble
- UV Protection 50+