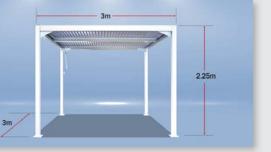

| LR-1-3X3   | 10' x 10' (3 x 3m)      |
|------------|-------------------------|
| LR-1-3.8X3 | 12.6' x 10' (3.85 x 3m) |
| LR-1-4.5X3 | 14.9' x 10' (4.55 x 3m) |

Louvered Shade System Easily Adjustable to provide as little or as much shade as you desire.

10' x 10' (3 x 3m) 12.6' x 10' (3.85 x 3m) 14.9' x 10' (4.55 x 3m)

Louvered Roof

Open

LR-1-4.5X3

| LR-2-3X3   | 10' x 10' (3 x 3m)      |
|------------|-------------------------|
| LR-2-3.8X3 | 12.6' x 10' (3.85 x 3m) |
| LR-2-4.5X3 | 14.9' x 10' (4.55 x 3m) |