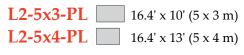

# **L2-3x3-PL** 10' x 10' (3 x 3 m)

Polyester Sidewalls

## **Provides a Private Space**

LOUVERED PERGOLA

Textilene Zippered Screen

RAIN

SUNRISE UMBRELL

www.sunrise-outdoor.com support@ningbo-sunrise.com patioumbrella007@gmail.com

White color frame with

white polyester sidewall