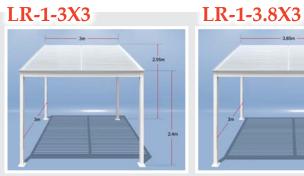

| LR-1-3X3   | 10' x 10' (3 x 3m)      |
|------------|-------------------------|
| LR-1-3.8X3 | 12.6' x 10' (3.85 x 3m) |
| LR-1-4.5X3 | 14.9' x 10' (4.55 x 3m) |

Louvered Shade System Easily Adjustable to provide as little or as much shade as you desire.