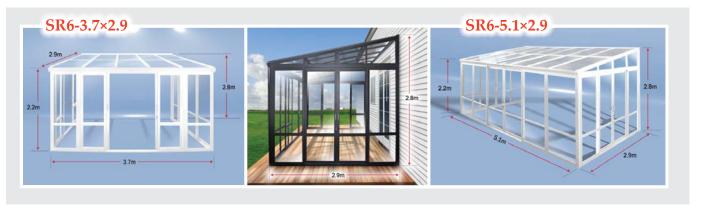

Enjoy the sun, day and night, all year round

σ <u>easy</u>

Enjoy the sun, day and night, all year round

42

**SR6-5.1x2.9** 16.7' x 9.5' (5.1 x 2.9 m) **SR6-4.4x2.9** 14.5' x 9.5' (4.4 x 2.9 m) SR6-3.7x2.9 12' x 9.5' (3.7 x 2.9 m) SR6-3x2.9 10' x 9.5' (3 x 2.9 m) SR6-3x2 10' x 6.6' (3 x 2 m)