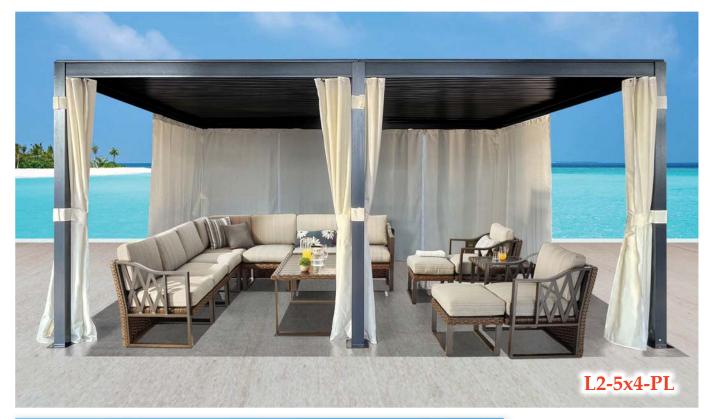

## • Customized Size: 2.5m, 3m, 3.5m, 4m

| L2-5x3-3T | 16.4' x 10' (5 x 3 m) |
|-----------|-----------------------|
| L2-5x4-3T | 16.4' x 13' (5 x 4 m) |

Enjoy Sunlight and Fresh Air