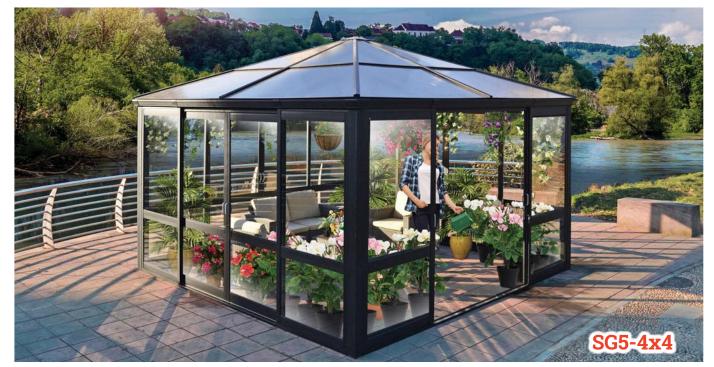

**CP01-6×3** 20' x 10' (6 x 3 m) **CP02-6×3** 20' x 10' (6 x 3 m)

PERGOLA High Class Gazebo

SUNRISE UMBRELL

| <b>SG5-3x3</b> 10' x 10' (3 x 3 m) | SG5-3.5x3.5 | 11.5' x 11.5' (3.5 x 3.5 m) |
|------------------------------------|-------------|-----------------------------|
| <b>SG5-4x3</b> 13' x 10' (4 x 3 m) | SG5-4x4     | 13' x 13' (4 x 4 m)         |

This Sun Gazebo offers privacy you've been longing for. Turn this elegant extension of your home to an outdoor paradise for your family and friends.

Enjoy the sun, day and night, all year round

- 10 Years Warranty Aluminium Frame
- Transparent Tempered Glass Wall Panels
- 10 Years Warranty Polycarbonate Roof
- Easy To Assemble
- UV Protection 50+