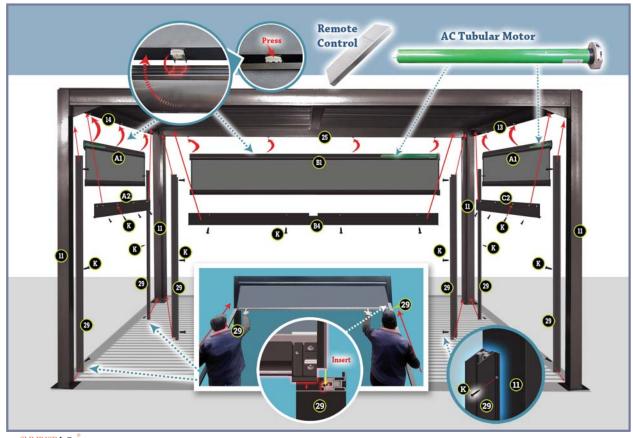

### 1 Motorized Zip Screen

Take control of your outdoor comfort with our Motorized Zip Screen. Seamlessly operated by a remote control, this innovative accessory allows you to effortlessly roll the Zip Screen up and down, providing privacy and protection at your fingertips.