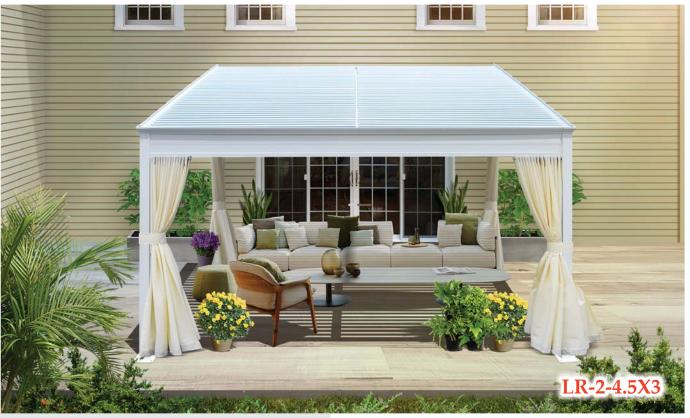

10' x 10' (3 x 3m) 12.6' x 10' (3.85 x 3m) 14.9' x 10' (4.55 x 3m)

Louvered Roof

Open

LR-1-4.5X3

| LR-2-3X3   | 10' x 10' (3 x 3m)      |
|------------|-------------------------|
| LR-2-3.8X3 | 12.6' x 10' (3.85 x 3m) |
| LR-2-4.5X3 | 14.9' x 10' (4.55 x 3m) |

### Louvered Roof Benefits

- 10 Years Warranty Aluminium Frame
- Fully Aluminum Frame Structure
- Aluminum Louvered Roof
- Polyester Curtains
- Easy To Assemble
- UV Protection 50+

SUNRISE UMBREL

64

| LR-2-3X3   |  |
|------------|--|
| LR-2-3.8X3 |  |
| LR-2-4.5X3 |  |
|            |  |