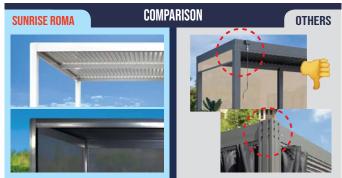

### 5. Stylish Hidden Fasteners :

Concealed nuts and bolts give it a seamless and appealing appearance, eliminating unsightly exposed hardware elements.

Furthermore, we offer various customization options to meet your specific needs. In summary, SUNRISE ROMA louvered pergola cleverly combines practicality with stylish design, making it the ultimate choice to enhance your outdoor living space. Elevate your outdoor experience and enjoy the excellence of SUNRISE ROMA.