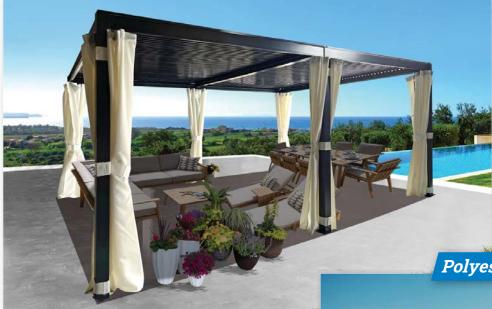

## • Customized Size: 2.5m, 3m, 3.5m, 4m

| L2-5x3-3T | 16.4' x 10' (5 x 3 m) |
|-----------|-----------------------|
| L2-5x4-3T | 16.4' x 13' (5 x 4 m) |

Enjoy Sunlight and Fresh Air