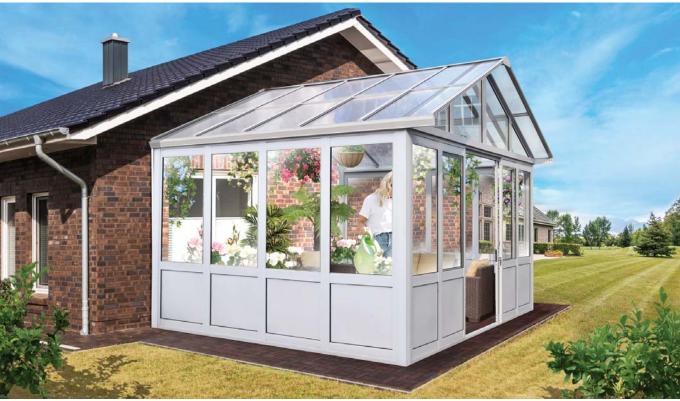

## **Sunroom,** the world's first effortlessly installed sunroom. Revel in natural light, creating your comfortable and inviting space.

**SR3-4.4x3** 14.5' x 10' (4.4 x 3 m) **SR3-3x2.5** 10' x 8.2' (3 x 2.5 m) **SR3-3.7x2.9** 12' x 9.5' (3.7 x 2.9 m) **SR3-3x2** 

This Sun Gazebo offers privacy you've been longing for. Turn this elegant extension of your home to an outdoor paradise for your family and friends.

Enjoy the sun, day and night, all year round

- 10 Years Warranty Aluminium Frame
- Transparent Tempered Glass Wall Panels
- 10 Years Warranty Polycarbonate Roof
- Easy To Assemble
- UV Protection 50+