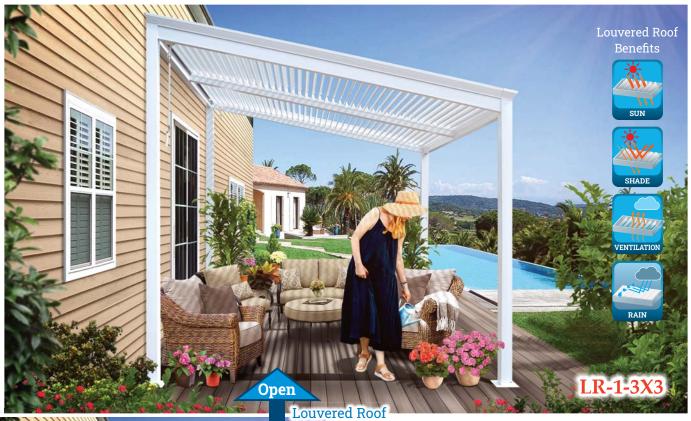

## Louvered Roof Benefits

SUN Rotate the louvers towards the sun for up to 80% natural light.

SHADE You can adjust the shade exactly where you need it.

## VENTILATION

Open the louvers for optimum ventilation from heat build-up beneath.

RAIN Close the louvers for complete rain protection.

- 10 Years Warranty Aluminium Frame
- Fully Aluminum Frame Structure
- Aluminum Louvered Roof
- Transparent Tempered Glass Wall Panels
- Easy To Assemble
- UV Protection 50+

### Control Your Outdoor Living Weather

56

SUNRISE UMBRELL

- 10 Years Warranty Aluminium Frame
- Fully Aluminum Frame Structure
- Aluminum Louvered Roof
- Easy To Assemble
- UV Protection 50+