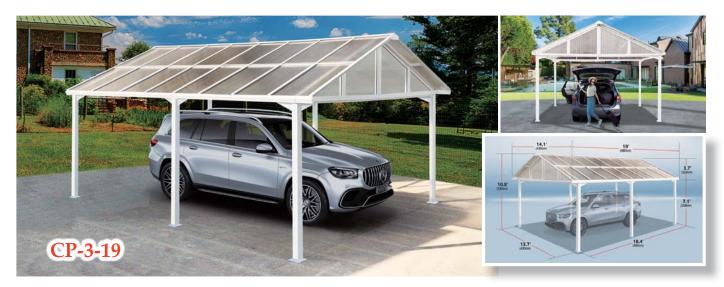

14.4' x 14.1' (4.4 x 4.3 m) 16.7' x 14.1' (5.1 x 4.3 m) 19' x 14.1' (5.8 x 4.3 m)

**CPW-3-14** 14.4' x 14.1' (4.4 x 4.3 m) **CPW-3-16** 16.7' x 14.1' (5.1 x 4.3 m) **CPW-3-19** 19' x 14.1' (5.8 x 4.3 m)