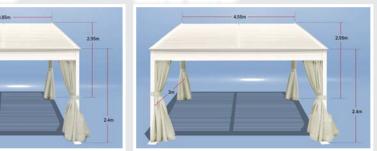

10' x 10' (3 x 3m) 12.6' x 10' (3.85 x 3m) 14.9' x 10' (4.55 x 3m)

| _R-3-3.8X3 | 12.6' x 10' (3.85 x 3m) |
|------------|-------------------------|
| LR-3-4.5X3 | 14.9' x 10' (4.55 x 3m) |

T

## VENTILATION

Open the louvers for optimum ventilation from heat build-up beneath.

RAIN Close the louvers for complete rain protection.

- 10 Years Warranty Aluminium Frame
- Fully Aluminum Frame Structure
- Aluminum Louvered Roof
- Transparent Tempered Glass Wall Panels
- Easy To Assemble
- UV Protection 50+