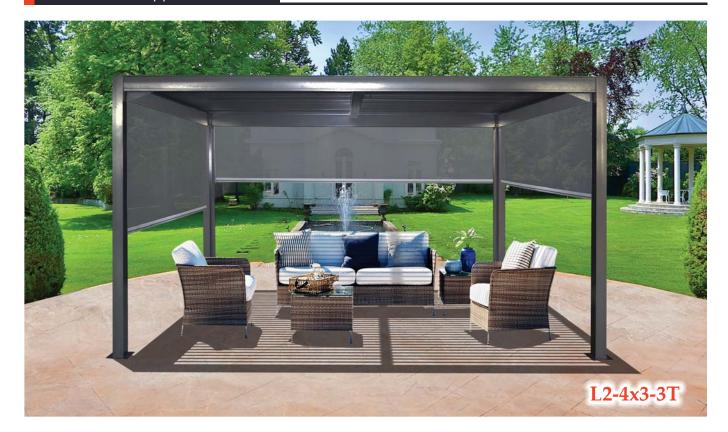

### Control Your Outdoor Living Weather

56

SUNRISE UMBRELL

- 10 Years Warranty Aluminium Frame
- Fully Aluminum Frame Structure
- Aluminum Louvered Roof
- Easy To Assemble
- UV Protection 50+