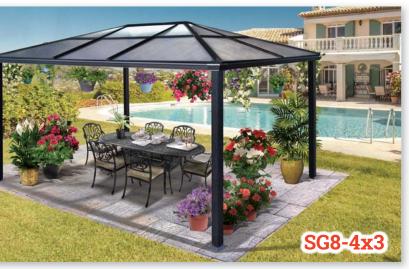

**CP01-6×3** 20' x 10' (6 x 3 m) **CP02-6×3** 20' x 10' (6 x 3 m)

PERGOLA High Class Gazebo

SUNRISE UMBRELL

| <b>SG5-3x3</b> 10' x 10' (3 x 3 m) | SG5-3.5x3.5 | 11.5' x 11.5' (3.5 x 3.5 m) |
|------------------------------------|-------------|-----------------------------|
| <b>SG5-4x3</b> 13' x 10' (4 x 3 m) | SG5-4x4     | 13' x 13' (4 x 4 m)         |

This Sun Gazebo offers privacy you've been longing for. Turn this elegant extension of your home to an outdoor paradise for your family and friends.

Enjoy the sun, day and night, all year round

- 10 Years Warranty Aluminium Frame
- Transparent Tempered Glass Wall Panels
- 10 Years Warranty Polycarbonate Roof
- Easy To Assemble
- UV Protection 50+