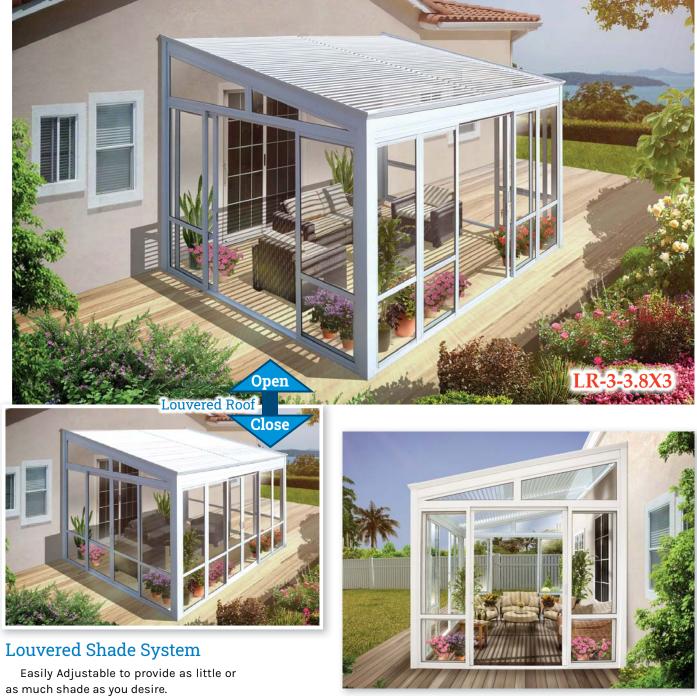

| LR-1-3X3   | 10' x 10' (3 x 3m)      |
|------------|-------------------------|
| LR-1-3.8X3 | 12.6' x 10' (3.85 x 3m) |
| LR-1-4.5X3 | 14.9' x 10' (4.55 x 3m) |

Louvered Shade System Easily Adjustable to provide as little or as much shade as you desire.

10' x 10' (3 x 3m) 12.6' x 10' (3.85 x 3m) 14.9' x 10' (4.55 x 3m)

Louvered Roof

Open

LR-1-4.5X3

| LR-2-3X3   | 10' x 10' (3 x 3m)      |
|------------|-------------------------|
| LR-2-3.8X3 | 12.6' x 10' (3.85 x 3m) |
| LR-2-4.5X3 | 14.9' x 10' (4.55 x 3m) |