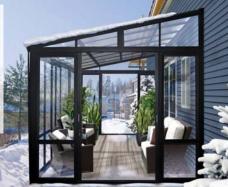

SUN

SNOW

**G BEARING** 

- 10 Years Warranty **Aluminium Frame**
- Tempered Glass Wall
- 10 Years Warranty **Polycarbonate Roof**
- Easy To Assemble
- UV Protection 50+
- Sliding Door

SUNRISE UMBREL

150kgs/m<sup>2</sup>

### **Polycarbonate Roof**

- 10 Years Warranty **Aluminium Frame**
- Tempered Glass Wall
- 10 Years Warranty **Polycarbonate Roof**
- Easy To Assemble
- UV Protection 50+
- Sliding Door

38