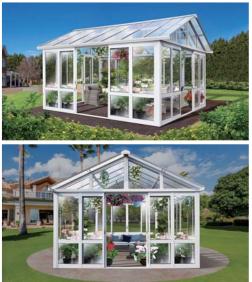

## **Sunroom,** the world's first effortlessly installed sunroom. Revel in natural light, creating your comfortable and inviting space.

**SR3-4.4x3** 14.5' x 10' (4.4 x 3 m) **SR3-3x2.5** 10' x 8.2' (3 x 2.5 m) **SR3-3.7x2.9** 12' x 9.5' (3.7 x 2.9 m) **SR3-3x2** 