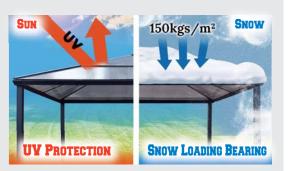

SUN

SNOW

**G BEARING** 

- 10 Years Warranty **Aluminium Frame**
- Tempered Glass Wall
- 10 Years Warranty **Polycarbonate Roof**
- Easy To Assemble
- UV Protection 50+
- Sliding Door

SUNRISE UMBREL

150kgs/m<sup>2</sup>