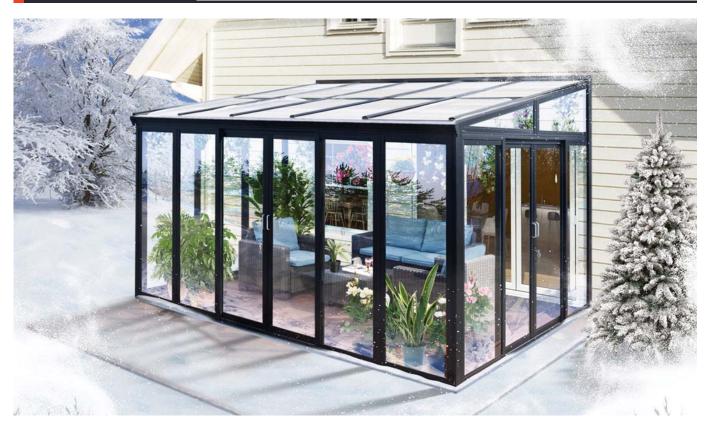

## **Sunroom,** the world's first effortlessly installed sunroom. Revel in natural light, creating your comfortable and inviting space.

**SR3-4.4x3** 14.5' x 10' (4.4 x 3 m) **SR3-3x2.5** 10' x 8.2' (3 x 2.5 m) **SR3-3.7x2.9** 12' x 9.5' (3.7 x 2.9 m) **SR3-3x2** 

### **Polycarbonate Roof**

- 10 Years Warranty **Aluminium Frame**
- Tempered Glass Wall
- 10 Years Warranty **Polycarbonate Roof**
- Easy To Assemble
- UV Protection 50+
- Sliding Door

38