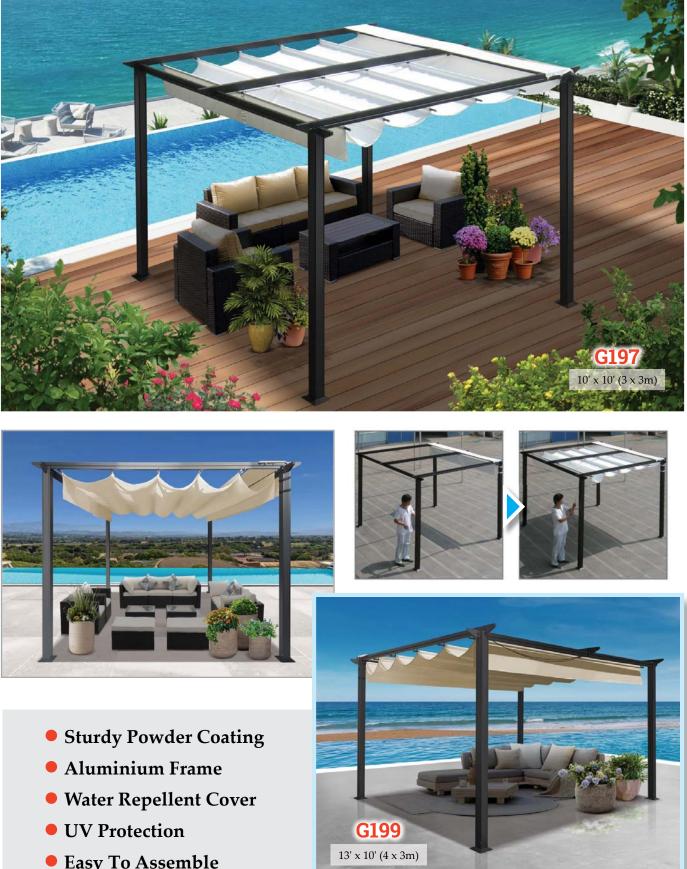

**CP01-6×3** 20' x 10' (6 x 3 m) **CP02-6×3** 20' x 10' (6 x 3 m)

PERGOLA High Class Gazebo

SUNRISE UMBRELL

| <b>SG5-3x3</b> 10' x 10' (3 x 3 m) | SG5-3.5x3.5 | 11.5' x 11.5' (3.5 x 3.5 m) |
|------------------------------------|-------------|-----------------------------|
| <b>SG5-4x3</b> 13' x 10' (4 x 3 m) | SG5-4x4     | 13' x 13' (4 x 4 m)         |