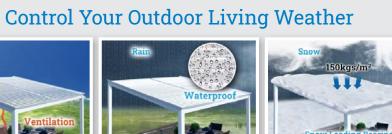

### Control Your Outdoor Living Weather

56

SUNRISE UMBRELL

- 10 Years Warranty Aluminium Frame
- Fully Aluminum Frame Structure
- Aluminum Louvered Roof
- Easy To Assemble
- UV Protection 50+

SUN

SNOW

**G BEARING** 

- 10 Years Warranty **Aluminium Frame**
- Tempered Glass Wall
- 10 Years Warranty **Polycarbonate Roof**
- Easy To Assemble
- UV Protection 50+
- Sliding Door

SUNRISE UMBREL

150kgs/m<sup>2</sup>