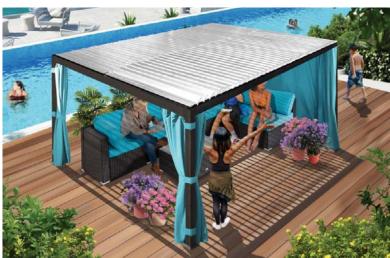

| WL2-3X3 | 10' x 10' (3 x 3 m) | WL2-5X3 | 16.4' x 10' (5 x 3 m) |
|---------|---------------------|---------|-----------------------|
| WL2-4X3 | 13' x 10' (4 x 3 m) | WL2-5X4 | 16.4' x 13' (5 x 4 m) |

## • Customized Size: 2.5m, 3m, 3.5m, 4m

| L2-5x3-3T | 16.4' x 10' (5 x 3 m) |
|-----------|-----------------------|
| L2-5x4-3T | 16.4' x 13' (5 x 4 m) |

Enjoy Sunlight and Fresh Air