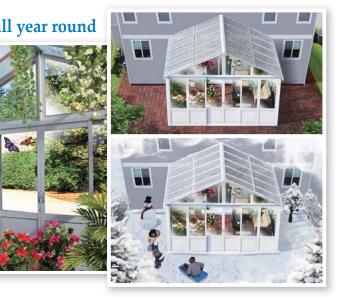

This Sun Gazebo offers privacy you've been longing for. Turn this elegant extension of your home to an outdoor paradise for your family and friends.

Enjoy the sun, day and night, all year round

- 10 Years Warranty Aluminium Frame
- Transparent Tempered Glass Wall Panels
- 10 Years Warranty Polycarbonate Roof
- Easy To Assemble
- UV Protection 50+

Enjoy the sun, day and night, all year round

σ <u>easy</u>

Enjoy the sun, day and night, all year round

42

**SR6-5.1x2.9** 16.7' x 9.5' (5.1 x 2.9 m) **SR6-4.4x2.9** 14.5' x 9.5' (4.4 x 2.9 m) SR6-3.7x2.9 12' x 9.5' (3.7 x 2.9 m) SR6-3x2.9 10' x 9.5' (3 x 2.9 m) SR6-3x2 10' x 6.6' (3 x 2 m)