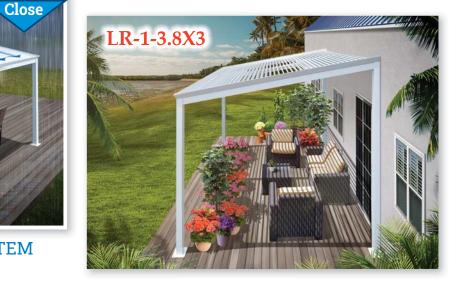

| LR-1-3X3   | 10' x 10' (3 x 3m)      |
|------------|-------------------------|
| LR-1-3.8X3 | 12.6' x 10' (3.85 x 3m) |
| LR-1-4.5X3 | 14.9' x 10' (4.55 x 3m) |

Louvered Shade System Easily Adjustable to provide as little or as much shade as you desire.