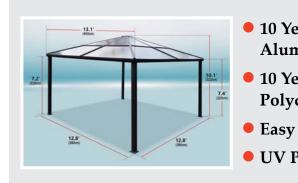

**CP01-6×3** 20' x 10' (6 x 3 m) **CP02-6×3** 20' x 10' (6 x 3 m)

PERGOLA High Class Gazebo

SUNRISE UMBRELL

| <b>SG5-3x3</b> 10' x 10' (3 x 3 m) | SG5-3.5x3.5 | 11.5' x 11.5' (3.5 x 3.5 m) |
|------------------------------------|-------------|-----------------------------|
| <b>SG5-4x3</b> 13' x 10' (4 x 3 m) | SG5-4x4     | 13' x 13' (4 x 4 m)         |

This Sun Gazebo offers privacy you've been longing for. Turn this elegant extension of your home to an outdoor paradise for your family and friends.

Enjoy the sun, day and night, all year round

- 10 Years Warranty Aluminium Frame
- Transparent Tempered Glass Wall Panels
- 10 Years Warranty Polycarbonate Roof
- Easy To Assemble
- UV Protection 50+