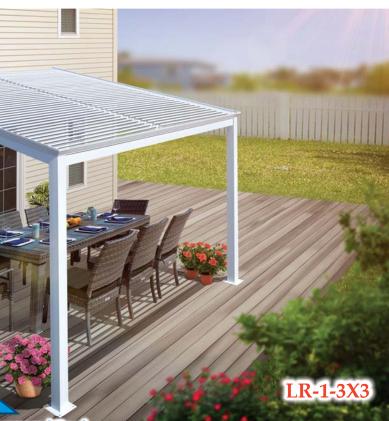

| LR-1-3X3   | 10' x 10' (3 x 3m)      |
|------------|-------------------------|
| LR-1-3.8X3 | 12.6' x 10' (3.85 x 3m) |
| LR-1-4.5X3 | 14.9' x 10' (4.55 x 3m) |

Louvered Shade System Easily Adjustable to provide as little or as much shade as you desire.