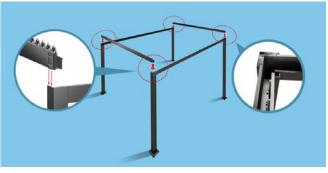

### 1. Plug-and-Play Design :

Many components are pre-installed at the factory, eliminating the need for professional tools and installation.

### 5. Stylish Hidden Fasteners :

Concealed nuts and bolts give it a seamless and appealing appearance, eliminating unsightly exposed hardware elements.

Furthermore, we offer various customization options to meet your specific needs. In summary, SUNRISE ROMA louvered pergola cleverly combines practicality with stylish design, making it the ultimate choice to enhance your outdoor living space. Elevate your outdoor experience and enjoy the excellence of SUNRISE ROMA.