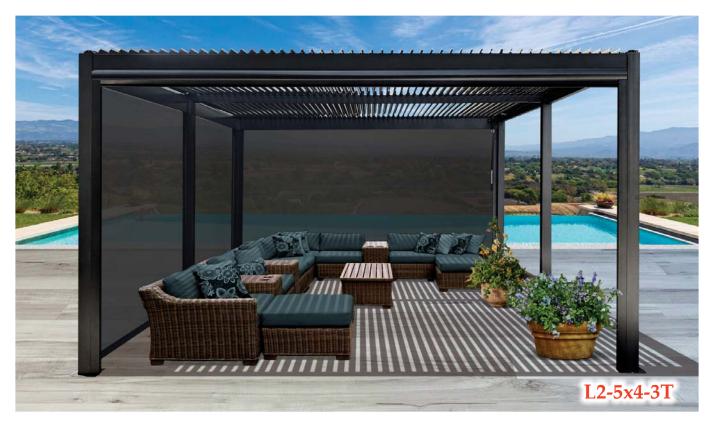

## • Customized Size: 2.5m, 3m, 3.5m, 4m

| L2-5x3-3T | 16.4' x 10' (5 x 3 m) |
|-----------|-----------------------|
| L2-5x4-3T | 16.4' x 13' (5 x 4 m) |

Enjoy Sunlight and Fresh Air

### Control Your Outdoor Living Weather

56

SUNRISE UMBRELL

- 10 Years Warranty Aluminium Frame
- Fully Aluminum Frame Structure
- Aluminum Louvered Roof
- Easy To Assemble
- UV Protection 50+

## **L2-4x3-3T** 13' x 10' (4 x 3 m)

www.sunrise-outdoor.com support@ningbo-sunrise.com patioumbrella007@gmail.com

LOUVERED PERGOLA

Polyester Sidewall

- 10 Years Warranty Aluminium Frame
- Fully Aluminum Frame Structure
- Aluminum Louvered Roof
- Polyester Sidewalls
- Easy To Assemble
- UV Protection 50+