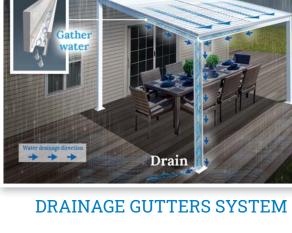

### 3. Deep Drainage System :

Ensures excellent waterproof performance through efficient drainage along all four edges of the roof, ensuring rapid water runoff. This addresses common issues with other louvered pergolas, such as inadequate drainage systems or shallow gutter systems causing water overflow.