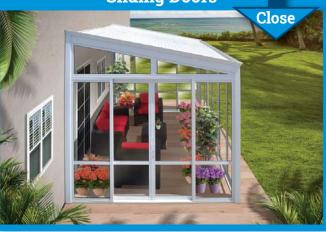

## **Sunroom,** the world's first effortlessly installed sunroom. Revel in natural light, creating your comfortable and inviting space.

**SR3-4.4x3** 14.5' x 10' (4.4 x 3 m) **SR3-3x2.5** 10' x 8.2' (3 x 2.5 m) **SR3-3.7x2.9** 12' x 9.5' (3.7 x 2.9 m) **SR3-3x2** 