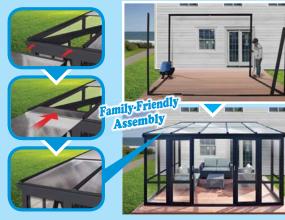

## **1. Efficient Factory Pre-Assembly for Hassle-Free Installation:**

Numerous components are expertly pre-assembled at the factory, eliminating the need for professional installation.

# SUNRISE SUNROOM

Two to three ordinary family members can guickly, easily, and safely complete the installation in just a day, avoiding the costly expense of professional installation.