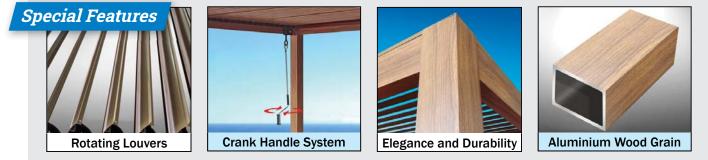

## Special Features

LR-1-4.5X3

AND STATE MINO

Rain

**SLOPED ROOF LOUVERED** 

Wall Pergola

www.sunrise-outdoor.com support@ningbo-sunrise.com patioumbrella007@gmail.com

| LR-1-3X3   |  |
|------------|--|
| LR-1-3.8X3 |  |
| LR-1-4.5X3 |  |

### Louvered Roof Benefits

- 10 Years Warranty Aluminium Frame
- Fully Aluminum Frame Structure
- Aluminum Louvered Roof
- Polyester Curtains
- Easy To Assemble
- UV Protection 50+

SUNRISE UMBREL

64

| LR-2-3X3   |  |
|------------|--|
| LR-2-3.8X3 |  |
| LR-2-4.5X3 |  |
|            |  |

## Louvered Roof Benefits

SUN Rotate the louvers towards the sun for up to 80% natural light.

SHADE You can adjust the shade exactly where you need it.

## VENTILATION

Open the louvers for optimum ventilation from heat build-up beneath.

RAIN Close the louvers for complete rain protection.

- 10 Years Warranty Aluminium Frame
- Fully Aluminum Frame Structure
- Aluminum Louvered Roof
- Transparent Tempered Glass Wall Panels
- Easy To Assemble
- UV Protection 50+

### Control Your Outdoor Living Weather

56

SUNRISE UMBRELL

- 10 Years Warranty Aluminium Frame
- Fully Aluminum Frame Structure
- Aluminum Louvered Roof
- Easy To Assemble
- UV Protection 50+