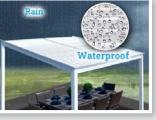

## VENTILATION

Open the louvers for optimum ventilation from heat build-up beneath.

RAIN Close the louvers for complete rain protection.

- 10 Years Warranty Aluminium Frame
- Fully Aluminum Frame Structure
- Aluminum Louvered Roof
- Transparent Tempered Glass Wall Panels
- Easy To Assemble
- UV Protection 50+