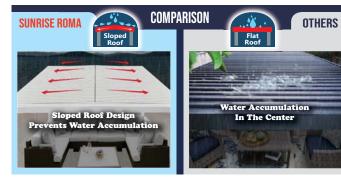

### 2. Tilted Louvered Roof Design :

Prevent Water Accumulation, ensuring that water naturally flows to the sides, preventing central water pooling and leakage. It's important to note that most louvered pergolas on the market use a common horizontal louvered design, which can lead to central water pooling and reduced effectiveness

### COMPARISO Two ordinary household members can easily

In contrast, other louvered pergolas, due to heir complex structure, may require prof installers, incurring up to approximately \$1,000 per person per day for professional installation

**OTHERS** 