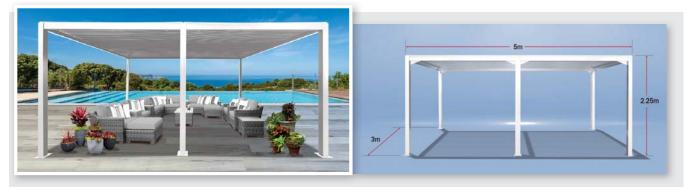

## **L2-4x3-3T** 13' x 10' (4 x 3 m)

www.sunrise-outdoor.com support@ningbo-sunrise.com patioumbrella007@gmail.com

LOUVERED PERGOLA

Polyester Sidewall

- 10 Years Warranty Aluminium Frame
- Fully Aluminum Frame Structure
- Aluminum Louvered Roof
- Polyester Sidewalls
- Easy To Assemble
- UV Protection 50+