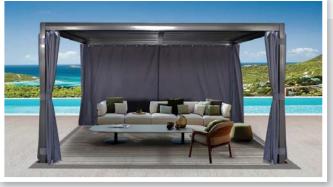

# **L2-3x3-PL** 10' x 10' (3 x 3 m)

Polyester Sidewalls

## **Provides a Private Space**

LOUVERED PERGOLA

Textilene Zippered Screen

RAIN

SUNRISE UMBRELL

www.sunrise-outdoor.com support@ningbo-sunrise.com patioumbrella007@gmail.com

White color frame with

white polyester sidewall