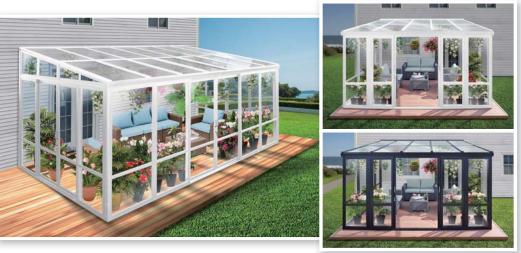

## **Sunroom,** the world's first effortlessly installed sunroom. Revel in natural light, creating your comfortable and inviting space.

**SR3-4.4x3** 14.5' x 10' (4.4 x 3 m) **SR3-3x2.5** 10' x 8.2' (3 x 2.5 m) **SR3-3.7x2.9** 12' x 9.5' (3.7 x 2.9 m) **SR3-3x2** 

# Why the SUNROOM by SUNRISE is Your Ideal Choice

When you're in the market for a new addition to your home that seamlessly combines beauty and functionality, the SUNROOM by SUNRISE stands out as the ultimate choice. Here are the key reasons why the SUNROOM by SUNRISE is the perfect solution: