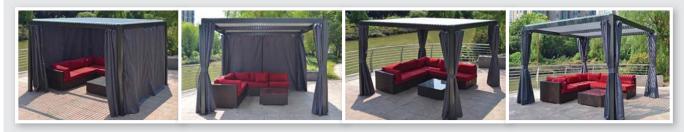

### Louvered Roof Benefits

- 10 Years Warranty Aluminium Frame
- Fully Aluminum Frame Structure
- Aluminum Louvered Roof
- Polyester Curtains
- Easy To Assemble
- UV Protection 50+

SUNRISE UMBREL

64

| LR-2-3X3   |  |
|------------|--|
| LR-2-3.8X3 |  |
| LR-2-4.5X3 |  |
|            |  |

10' x 10' (3 x 3m) 12.6' x 10' (3.85 x 3m) 14.9' x 10' (4.55 x 3m)

| _R-3-3.8X3 | 12.6' x 10' (3.85 x 3m) |
|------------|-------------------------|
| LR-3-4.5X3 | 14.9' x 10' (4.55 x 3m) |

T