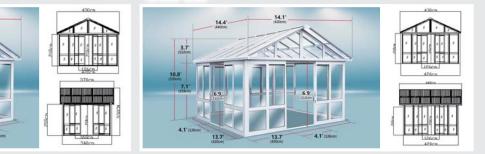

14.4' x 14.1' (4.4 x 4.3 m) 16.7' x 14.1' (5.1 x 4.3 m) 19' x 14.1' (5.8 x 4.3 m)

**CPW-3-14** 14.4' x 14.1' (4.4 x 4.3 m) **CPW-3-16** 16.7' x 14.1' (5.1 x 4.3 m) **CPW-3-19** 19' x 14.1' (5.8 x 4.3 m)

## Suitable for all seasons

10 Years Warranty Aluminium Frame
10 Years Warranty Polycarbonate Roof
Easy To Assemble
UV Protection 50+

**SH-34** 14.1' x 12.1' (4.3 x 3.7 m) **SH-49** 16.7' x 14.1' (5.1 x 4.3 m) **SH-42** 14.4' x 14.1' (4.4 x 4.3 m) **SH-56** 19.2' x 14.1' (5.8 x 4.3 m)