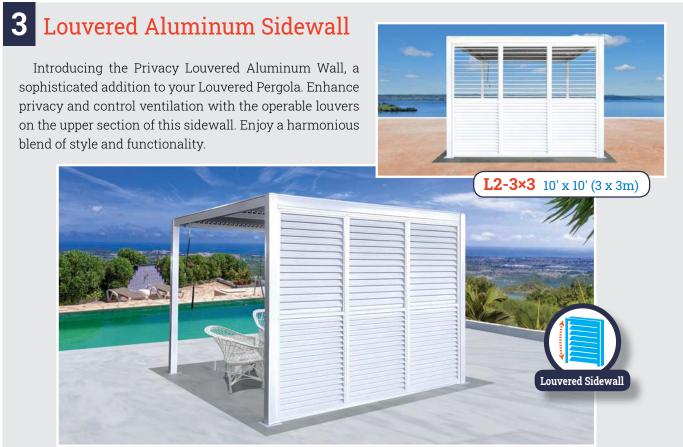

## **Provides a Private Space**

LOUVERED PERGOLA

Textilene Zippered Screen

RAIN

SUNRISE UMBRELL

www.sunrise-outdoor.com support@ningbo-sunrise.com patioumbrella007@gmail.com

White color frame with

white polyester sidewall

## **L2-3x3** 10' x 10' (3 x 3 m)

**Special Features** 