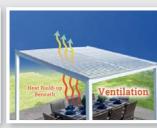

## Louvered Roof Benefits

SUN Rotate the louvers towards the sun for up to 80% natural light.

SHADE You can adjust the shade exactly where you need it.

## VENTILATION

Open the louvers for optimum ventilation from heat build-up beneath.

RAIN Close the louvers for complete rain protection.

- 10 Years Warranty Aluminium Frame
- Fully Aluminum Frame Structure
- Aluminum Louvered Roof
- Transparent Tempered Glass Wall Panels
- Easy To Assemble
- UV Protection 50+