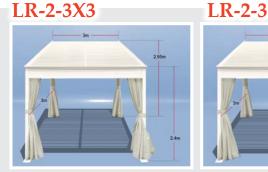

10' x 10' (3 x 3m) 12.6' x 10' (3.85 x 3m) 14.9' x 10' (4.55 x 3m)

Louvered Roof

Open

LR-1-4.5X3

| LR-2-3X3   | 10' x 10' (3 x 3m)      |
|------------|-------------------------|
| LR-2-3.8X3 | 12.6' x 10' (3.85 x 3m) |
| LR-2-4.5X3 | 14.9' x 10' (4.55 x 3m) |

### Louvered Roof Benefits

- 10 Years Warranty Aluminium Frame
- Fully Aluminum Frame Structure
- Aluminum Louvered Roof
- Polyester Curtains
- Easy To Assemble
- UV Protection 50+

SUNRISE UMBREL

64

| LR-2-3X3   |  |
|------------|--|
| LR-2-3.8X3 |  |
| LR-2-4.5X3 |  |
|            |  |