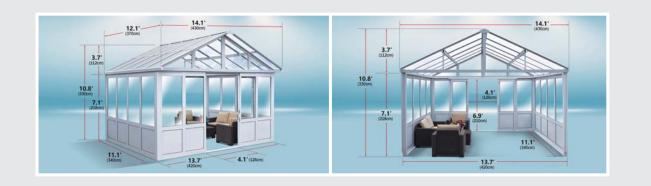

14.4' x 14.1' (4.4 x 4.3 m) 16.7' x 14.1' (5.1 x 4.3 m) 19' x 14.1' (5.8 x 4.3 m)

**CPW-3-14** 14.4' x 14.1' (4.4 x 4.3 m) **CPW-3-16** 16.7' x 14.1' (5.1 x 4.3 m) **CPW-3-19** 19' x 14.1' (5.8 x 4.3 m)

## Suitable for all seasons

10 Years Warranty Aluminium Frame
10 Years Warranty Polycarbonate Roof
Easy To Assemble
UV Protection 50+

**SH-34** 14.1' x 12.1' (4.3 x 3.7 m) **SH-49** 16.7' x 14.1' (5.1 x 4.3 m) **SH-42** 14.4' x 14.1' (4.4 x 4.3 m) **SH-56** 19.2' x 14.1' (5.8 x 4.3 m)