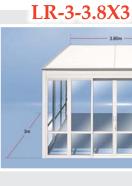

10' x 10' (3 x 3m) 12.6' x 10' (3.85 x 3m) 14.9' x 10' (4.55 x 3m)

| _R-3-3.8X3 | 12.6' x 10' (3.85 x 3m) |
|------------|-------------------------|
| LR-3-4.5X3 | 14.9' x 10' (4.55 x 3m) |

T

LR-3-4.5X3