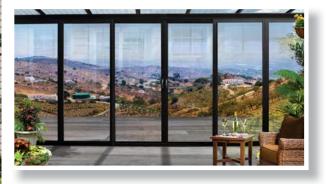

## **Sunroom,** the world's first effortlessly installed sunroom. Revel in natural light, creating your comfortable and inviting space.

**SR3-4.4x3** 14.5' x 10' (4.4 x 3 m) **SR3-3x2.5** 10' x 8.2' (3 x 2.5 m) **SR3-3.7x2.9** 12' x 9.5' (3.7 x 2.9 m) **SR3-3x2** 