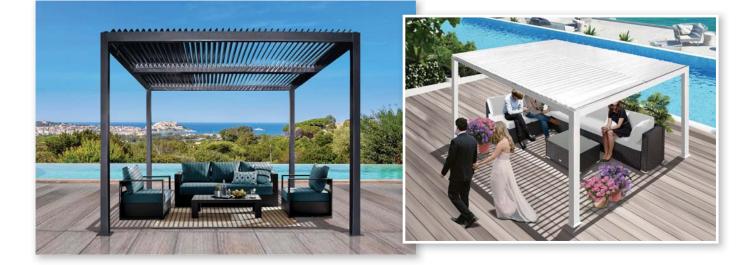

## Why SUNRISE ROMA Louvered Pergola is the Best Choice for You

When purchasing a louvered pergola, several key factors should be considered, and here's why SUNRISE ROMA louvered pergola becomes the top choice :

### 5. Stylish Hidden Fasteners :

Concealed nuts and bolts give it a seamless and appealing appearance, eliminating unsightly exposed hardware elements.

Furthermore, we offer various customization options to meet your specific needs. In summary, SUNRISE ROMA louvered pergola cleverly combines practicality with stylish design, making it the ultimate choice to enhance your outdoor living space. Elevate your outdoor experience and enjoy the excellence of SUNRISE ROMA.