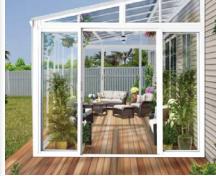

## **Sunroom,** the world's first effortlessly installed sunroom. Revel in natural light, creating your comfortable and inviting space.

**SR3-4.4x3** 14.5' x 10' (4.4 x 3 m) **SR3-3x2.5** 10' x 8.2' (3 x 2.5 m) **SR3-3.7x2.9** 12' x 9.5' (3.7 x 2.9 m) **SR3-3x2** 

### **Polycarbonate Roof**

- 10 Years Warranty **Aluminium Frame**
- Tempered Glass Wall
- 10 Years Warranty **Polycarbonate Roof**
- Easy To Assemble
- UV Protection 50+
- Sliding Door

38