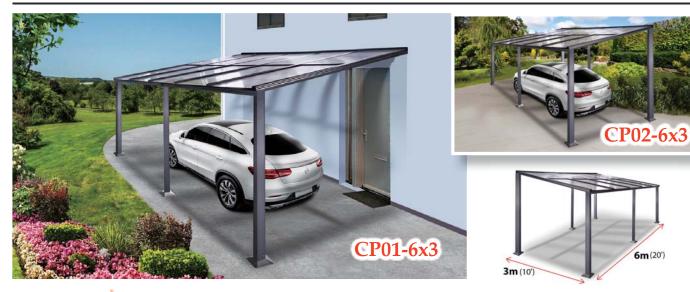

**CP01-6×3** 20' x 10' (6 x 3 m) **CP02-6×3** 20' x 10' (6 x 3 m)

PERGOLA High Class Gazebo

SUNRISE UMBRELL

| <b>SG5-3x3</b> 10' x 10' (3 x 3 m) | SG5-3.5x3.5 | 11.5' x 11.5' (3.5 x 3.5 m) |
|------------------------------------|-------------|-----------------------------|
| <b>SG5-4x3</b> 13' x 10' (4 x 3 m) | SG5-4x4     | 13' x 13' (4 x 4 m)         |