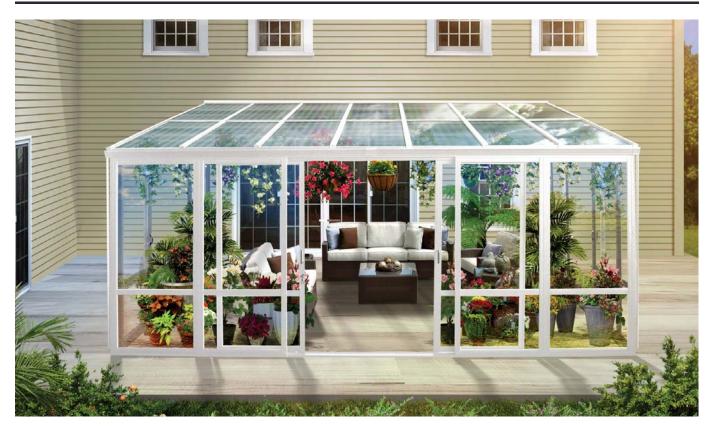

## **Sunroom,** the world's first effortlessly installed sunroom. Revel in natural light, creating your comfortable and inviting space.

**SR3-4.4x3** 14.5' x 10' (4.4 x 3 m) **SR3-3x2.5** 10' x 8.2' (3 x 2.5 m) **SR3-3.7x2.9** 12' x 9.5' (3.7 x 2.9 m) **SR3-3x2** 

### **Polycarbonate Roof**

- 10 Years Warranty **Aluminium Frame**
- Tempered Glass Wall
- 10 Years Warranty **Polycarbonate Roof**
- Easy To Assemble
- UV Protection 50+
- Sliding Door

38