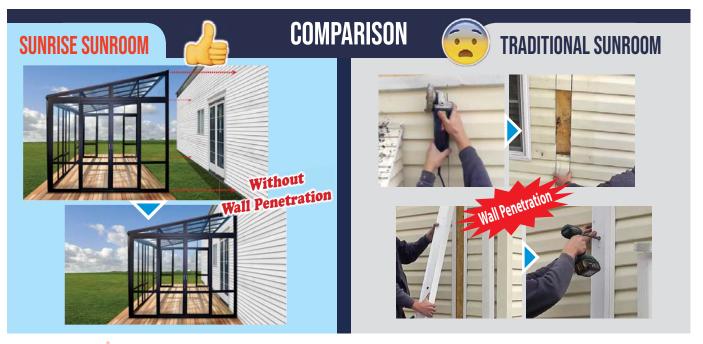

## 2. Easy Assembly Without Wall Penetration:

Unlike traditional construction methods that often require drilling into your walls, the SUNROOM is designed for easy assembly without any need to penetrate your walls. This feature not only simplifies installation but also ensures your home remains intact.

# COMPARISON

# **TRADITIONAL SUNROOM**