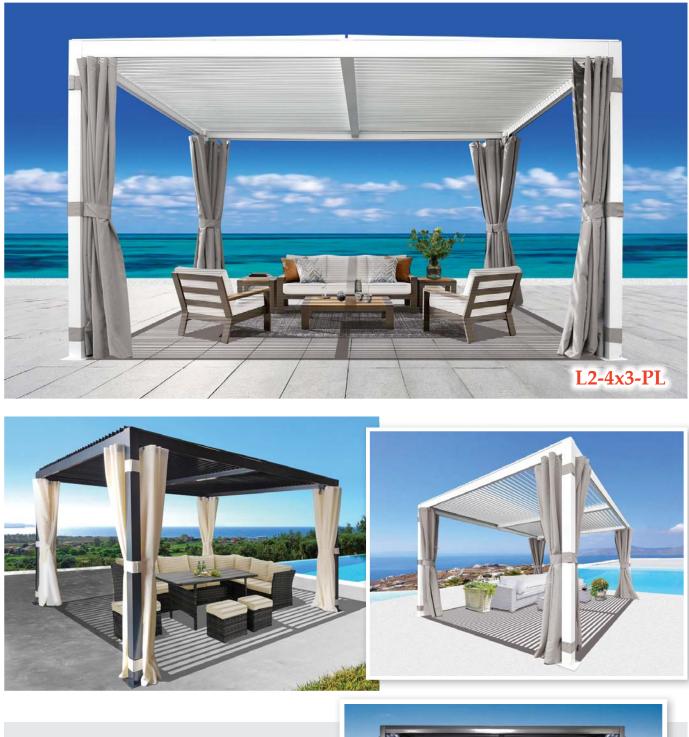

# **L2-4x3-PL** 13' x 10' (4 x 3 m)

# **L2-3x3-PL** 10' x 10' (3 x 3 m)

Polyester Sidewalls

## **Provides a Private Space**

LOUVERED PERGOLA

Textilene Zippered Screen

RAIN

SUNRISE UMBRELL

www.sunrise-outdoor.com support@ningbo-sunrise.com patioumbrella007@gmail.com

White color frame with

white polyester sidewall