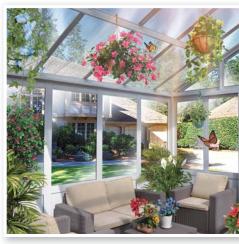

This Sun Gazebo offers privacy you've been longing for. Turn this elegant extension of your home to an outdoor paradise for your family and friends.

Enjoy the sun, day and night, all year round

- 10 Years Warranty Aluminium Frame
- Transparent Tempered Glass Wall Panels
- 10 Years Warranty Polycarbonate Roof
- Easy To Assemble
- UV Protection 50+

## **Sunroom,** the world's first effortlessly installed sunroom. Revel in natural light, creating your comfortable and inviting space.

**SR3-4.4x3** 14.5' x 10' (4.4 x 3 m) **SR3-3x2.5** 10' x 8.2' (3 x 2.5 m) **SR3-3.7x2.9** 12' x 9.5' (3.7 x 2.9 m) **SR3-3x2** 