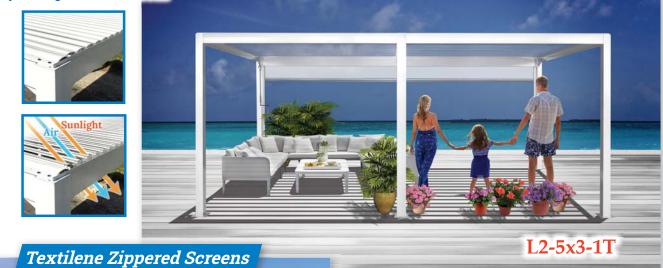

## Customized Size: 2.5m, 3m, 3.5m, 4m

SUNRISE **Zippered Screens** offer convenient access, insect protection, privacy enhancement, and wind-proof features. This makes them a practical solution for creating enclosed, comfortable, and insect-free outdoor spaces, catering to various needs in different weather conditions.

## **Zippered Sunscreen Roller Shade : Transforming Spaces, Shielding Comfort**

- UV rays.
- **Privacy**: Provides discreet indoor and outdoor spaces.
- **Temperature Control :** Regulates indoor heat for comfort.
- Insect Protection : Keeps bugs and pests out.
- Wind Resistance : Stands firm against moderate winds.
- Versatility : Fits various spaces and settings.
- Aesthetic Appeal : Enhances space with style and color.
- Energy Efficiency : Lowers energy bills by reducing cooling needs.
- Weather Protection : Shields from rain, wind, and dust.
- Easy Instalation and Operation
- Breathable Design : Allows natural ventilation.