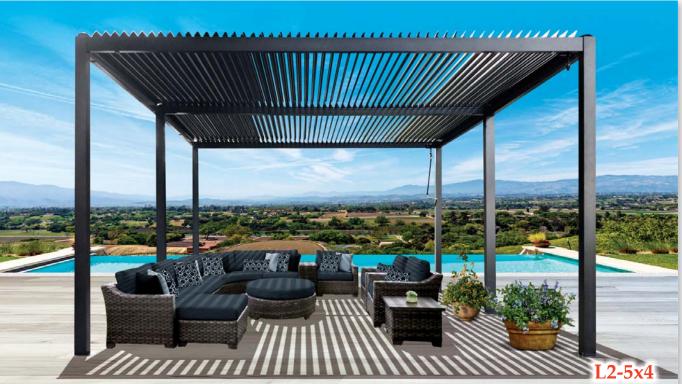

| WL2-3X3 | 10' x 10' (3 x 3 m) | WL2-5X3 | 16.4' x 10' (5 x 3 m) |
|---------|---------------------|---------|-----------------------|
| WL2-4X3 | 13' x 10' (4 x 3 m) | WL2-5X4 | 16.4' x 13' (5 x 4 m) |

## • Customized Size: 2.5m, 3m, 3.5m, 4m

| L2-5x3-3T | 16.4' x 10' (5 x 3 m) |
|-----------|-----------------------|
| L2-5x4-3T | 16.4' x 13' (5 x 4 m) |

Enjoy Sunlight and Fresh Air