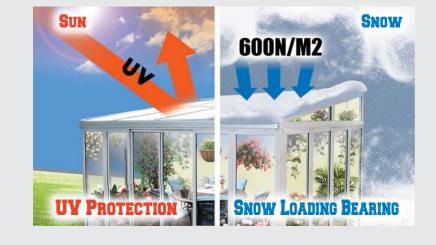

SUN

SNOW

**G BEARING** 

- 10 Years Warranty **Aluminium Frame**
- Tempered Glass Wall
- 10 Years Warranty **Polycarbonate Roof**
- Easy To Assemble
- UV Protection 50+
- Sliding Door

SUNRISE UMBREL

150kgs/m<sup>2</sup>

### **Polycarbonate Roof**

- 10 Years Warranty **Aluminium Frame**
- Tempered Glass Wall
- 10 Years Warranty **Polycarbonate Roof**
- Easy To Assemble
- UV Protection 50+
- Sliding Door

38