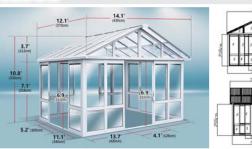

## **Sunroom,** the world's first effortlessly installed sunroom. Revel in natural light, creating your comfortable and inviting space.

**SR3-4.4x3** 14.5' x 10' (4.4 x 3 m) **SR3-3x2.5** 10' x 8.2' (3 x 2.5 m) **SR3-3.7x2.9** 12' x 9.5' (3.7 x 2.9 m) **SR3-3x2** 