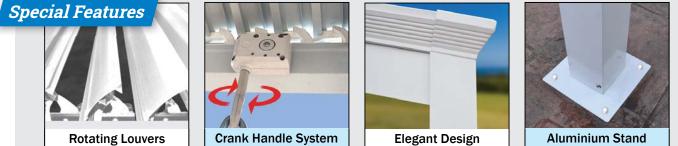

## Special Features

LR-1-4.5X3

AND STATE MINO

Rain

**SLOPED ROOF LOUVERED** 

Wall Pergola

www.sunrise-outdoor.com support@ningbo-sunrise.com patioumbrella007@gmail.com

| LR-1-3X3   |  |
|------------|--|
| LR-1-3.8X3 |  |
| LR-1-4.5X3 |  |

### Louvered Roof Benefits

- 10 Years Warranty Aluminium Frame
- Fully Aluminum Frame Structure
- Aluminum Louvered Roof
- Polyester Curtains
- Easy To Assemble
- UV Protection 50+

SUNRISE UMBREL

64

| LR-2-3X3   |  |
|------------|--|
| LR-2-3.8X3 |  |
| LR-2-4.5X3 |  |
|            |  |

## VENTILATION

Open the louvers for optimum ventilation from heat build-up beneath.

RAIN Close the louvers for complete rain protection.

- 10 Years Warranty Aluminium Frame
- Fully Aluminum Frame Structure
- Aluminum Louvered Roof
- Transparent Tempered Glass Wall Panels
- Easy To Assemble
- UV Protection 50+