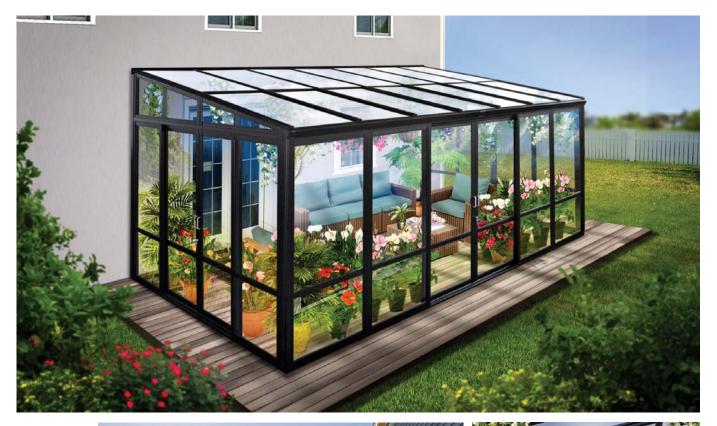

## **Sunroom,** the world's first effortlessly installed sunroom. Revel in natural light, creating your comfortable and inviting space.

**SR3-4.4x3** 14.5' x 10' (4.4 x 3 m) **SR3-3x2.5** 10' x 8.2' (3 x 2.5 m) **SR3-3.7x2.9** 12' x 9.5' (3.7 x 2.9 m) **SR3-3x2** 

### **Polycarbonate Roof**

- 10 Years Warranty **Aluminium Frame**
- Tempered Glass Wall
- 10 Years Warranty **Polycarbonate Roof**
- Easy To Assemble
- UV Protection 50+
- Sliding Door

38