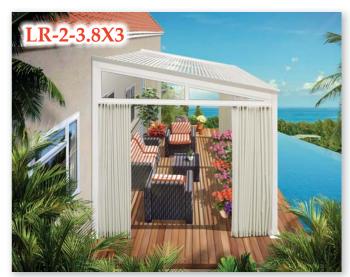

10' x 10' (3 x 3m) 12.6' x 10' (3.85 x 3m) 14.9' x 10' (4.55 x 3m)

Louvered Roof

Open

LR-1-4.5X3

| LR-2-3X3   | 10' x 10' (3 x 3m)      |
|------------|-------------------------|
| LR-2-3.8X3 | 12.6' x 10' (3.85 x 3m) |
| LR-2-4.5X3 | 14.9' x 10' (4.55 x 3m) |

### Louvered Roof Benefits

- 10 Years Warranty Aluminium Frame
- Fully Aluminum Frame Structure
- Aluminum Louvered Roof
- Polyester Curtains
- Easy To Assemble
- UV Protection 50+

SUNRISE UMBREL

64

| LR-2-3X3   |  |
|------------|--|
| LR-2-3.8X3 |  |
| LR-2-4.5X3 |  |
|            |  |