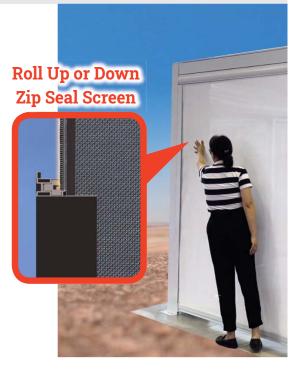

### 1 Motorized Zip Screen

Take control of your outdoor comfort with our Motorized Zip Screen. Seamlessly operated by a remote control, this innovative accessory allows you to effortlessly roll the Zip Screen up and down, providing privacy and protection at your fingertips.

## Customized Size: 2.5m, 3m, 3.5m, 4m

SUNRISE **Zippered Screens** offer convenient access, insect protection, privacy enhancement, and wind-proof features. This makes them a practical solution for creating enclosed, comfortable, and insect-free outdoor spaces, catering to various needs in different weather conditions.