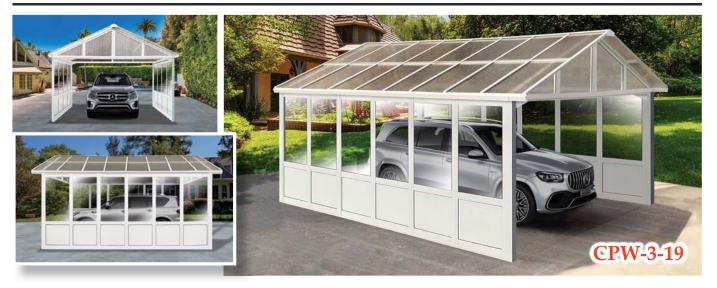

14.4' x 14.1' (4.4 x 4.3 m) 16.7' x 14.1' (5.1 x 4.3 m) 19' x 14.1' (5.8 x 4.3 m)

**CPW-3-14** 14.4' x 14.1' (4.4 x 4.3 m) **CPW-3-16** 16.7' x 14.1' (5.1 x 4.3 m) **CPW-3-19** 19' x 14.1' (5.8 x 4.3 m)