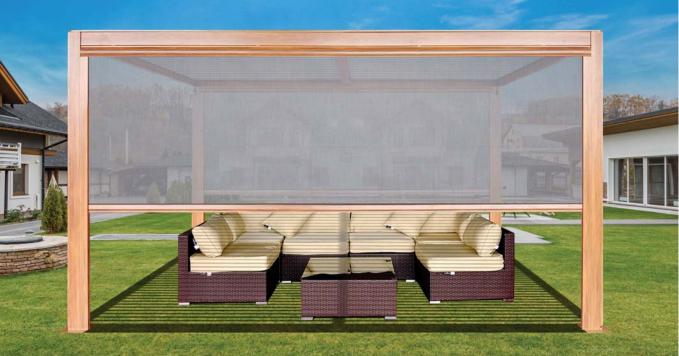

## Customized Size: 2.5m, 3m, 3.5m, 4m

SUNRISE **Zippered Screens** offer convenient access, insect protection, privacy enhancement, and wind-proof features. This makes them a practical solution for creating enclosed, comfortable, and insect-free outdoor spaces, catering to various needs in different weather conditions.

## **Zippered Sunscreen Roller Shade : Transforming Spaces, Shielding Comfort**

- UV rays.
- **Privacy**: Provides discreet indoor and outdoor spaces.
- **Temperature Control :** Regulates indoor heat for comfort.
- Insect Protection : Keeps bugs and pests out.
- Wind Resistance : Stands firm against moderate winds.
- Versatility : Fits various spaces and settings.
- Aesthetic Appeal : Enhances space with style and color.
- Energy Efficiency : Lowers energy bills by reducing cooling needs.
- Weather Protection : Shields from rain, wind, and dust.
- Easy Instalation and Operation
- Breathable Design : Allows natural ventilation.