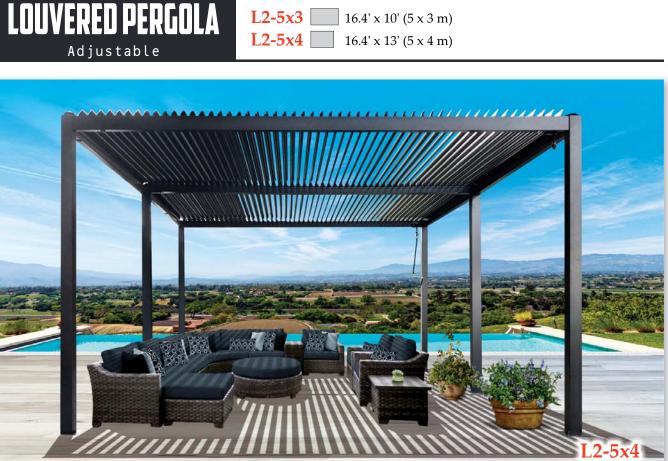

| WL2-3X3 | 10' x 10' (3 x 3 m) | WL2-5X3 | 16.4' x 10' (5 x 3 m) |
|---------|---------------------|---------|-----------------------|
| WL2-4X3 | 13' x 10' (4 x 3 m) | WL2-5X4 | 16.4' x 13' (5 x 4 m) |

## • Customized Size: 2.5m, 3m, 3.5m, 4m

| L2-5x3-3T | 16.4' x 10' (5 x 3 m) |
|-----------|-----------------------|
| L2-5x4-3T | 16.4' x 13' (5 x 4 m) |

Enjoy Sunlight and Fresh Air