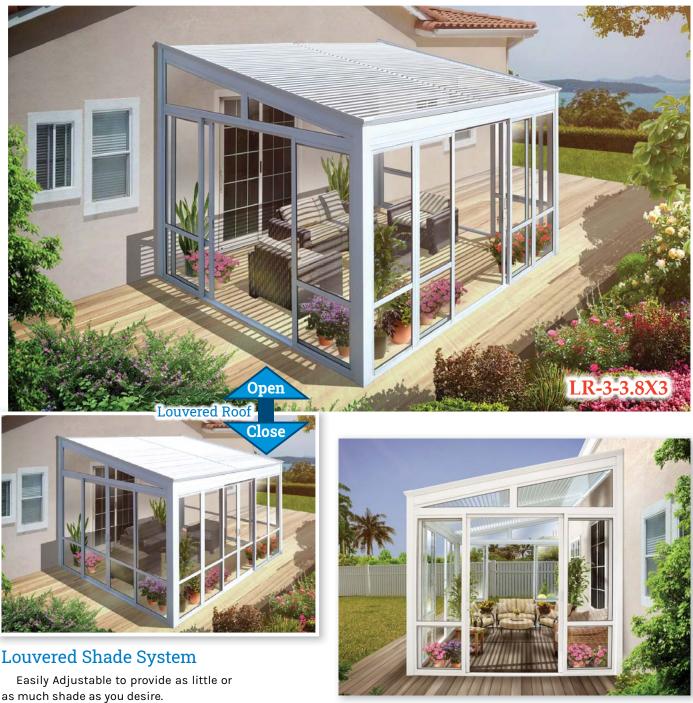

| LR-1-3X3   | 10' x 10' (3 x 3m)      |
|------------|-------------------------|
| LR-1-3.8X3 | 12.6' x 10' (3.85 x 3m) |
| LR-1-4.5X3 | 14.9' x 10' (4.55 x 3m) |

Louvered Shade System Easily Adjustable to provide as little or as much shade as you desire.

10' x 10' (3 x 3m) 12.6' x 10' (3.85 x 3m) 14.9' x 10' (4.55 x 3m)

Louvered Roof

Open

LR-1-4.5X3

| LR-2-3X3   | 10' x 10' (3 x 3m)      |
|------------|-------------------------|
| LR-2-3.8X3 | 12.6' x 10' (3.85 x 3m) |
| LR-2-4.5X3 | 14.9' x 10' (4.55 x 3m) |