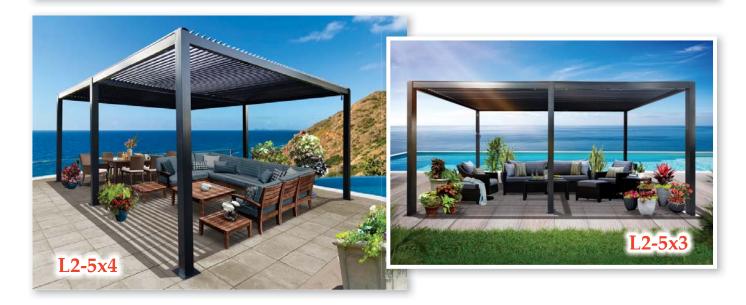

| WL2-3X3 | 10' x 10' (3 x 3 m) | WL2-5X3 | 16.4' x 10' (5 x 3 m) |
|---------|---------------------|---------|-----------------------|
| WL2-4X3 | 13' x 10' (4 x 3 m) | WL2-5X4 | 16.4' x 13' (5 x 4 m) |

## • Customized Size: 2.5m, 3m, 3.5m, 4m

| L2-5x3-3T | 16.4' x 10' (5 x 3 m) |
|-----------|-----------------------|
| L2-5x4-3T | 16.4' x 13' (5 x 4 m) |

Enjoy Sunlight and Fresh Air