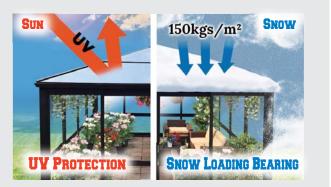

SUN

SNOW

**G BEARING** 

- 10 Years Warranty **Aluminium Frame**
- Tempered Glass Wall
- 10 Years Warranty **Polycarbonate Roof**
- Easy To Assemble
- UV Protection 50+
- Sliding Door

SUNRISE UMBREL

150kgs/m<sup>2</sup>