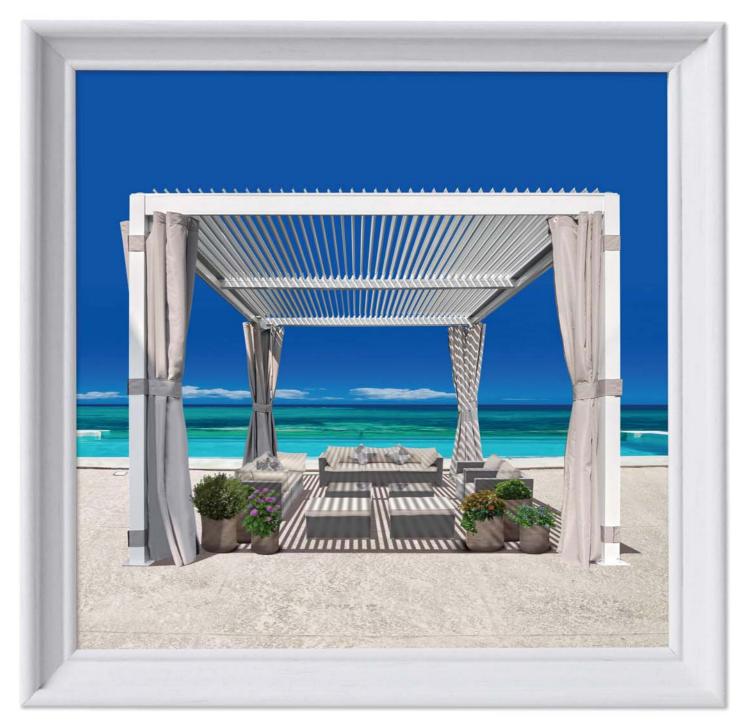

| LR-1-3X3   | 10' x 10' (3 x 3m)      |
|------------|-------------------------|
| LR-1-3.8X3 | 12.6' x 10' (3.85 x 3m) |
| LR-1-4.5X3 | 14.9' x 10' (4.55 x 3m) |

Louvered Shade System Easily Adjustable to provide as little or as much shade as you desire.

10' x 10' (3 x 3m) 12.6' x 10' (3.85 x 3m) 14.9' x 10' (4.55 x 3m)

Louvered Roof

Open

LR-1-4.5X3

| LR-2-3X3   | 10' x 10' (3 x 3m)      |
|------------|-------------------------|
| LR-2-3.8X3 | 12.6' x 10' (3.85 x 3m) |
| LR-2-4.5X3 | 14.9' x 10' (4.55 x 3m) |

### Louvered Roof Benefits

- 10 Years Warranty Aluminium Frame
- Fully Aluminum Frame Structure
- Aluminum Louvered Roof
- Polyester Curtains
- Easy To Assemble
- UV Protection 50+

SUNRISE UMBREL

64

| LR-2-3X3   |  |
|------------|--|
| LR-2-3.8X3 |  |
| LR-2-4.5X3 |  |
|            |  |