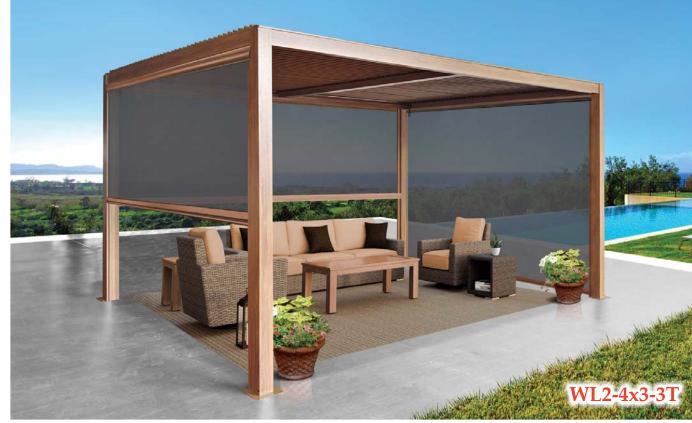

| WL2-3X3 | 10' x 10' (3 x 3 m) | WL2-5X3 | 16.4' x 10' (5 x 3 m) |
|---------|---------------------|---------|-----------------------|
| WL2-4X3 | 13' x 10' (4 x 3 m) | WL2-5X4 | 16.4' x 13' (5 x 4 m) |

## **L2-4x3-3T** 13' x 10' (4 x 3 m)

www.sunrise-outdoor.com support@ningbo-sunrise.com patioumbrella007@gmail.com

LOUVERED PERGOLA

Polyester Sidewall

- 10 Years Warranty Aluminium Frame
- Fully Aluminum Frame Structure
- Aluminum Louvered Roof
- Polyester Sidewalls
- Easy To Assemble
- UV Protection 50+